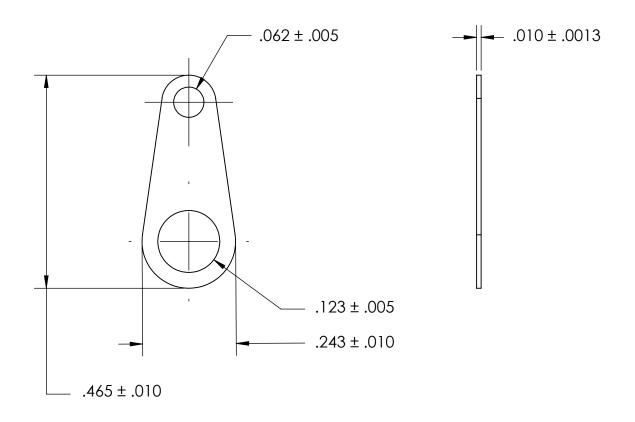

NOTES 1. SILVER PLATE PER ASTM B700 TYPE 1 GRADE A CLASS S, 2.5µm TH w/NICKEL UNDERPLATE

2. DIMENSIONS APPLY PRIOR TO PLATING.

| PROPRIETARY AND CONFIDENTIAL       |
|------------------------------------|
| THE INFORMATION CONTAINED IN THIS  |
| DRAWING IS THE SOLE PROPERTY OF    |
| SEASTROM MANUFACTURING. ANY        |
| REPRODUCTION IN PART OR AS A WHOLE |
| WITHOUT THE WRITTEN PERMISSION OF  |
| SEASTROM MANUFACTURING IS          |
| PROHIBITED.                        |

|  | DIMENSIONS ARE IN INCHES TOLERANCES: FRACTIONAL±1/32 ANGULAR: MACH±1/2 Deg TWO PLACE DECIMAL ±.01 THREE PLACE DECIMAL ±.005 |           | NAME | DATE |               |      |
|--|-----------------------------------------------------------------------------------------------------------------------------|-----------|------|------|---------------|------|
|  |                                                                                                                             | DRAWN     |      |      | SEASTROM MFG  |      |
|  |                                                                                                                             | CHECKED   |      |      | SOLDER LUG    |      |
|  |                                                                                                                             | ENG APPR. |      |      |               |      |
|  |                                                                                                                             | MFG APPR. |      |      |               |      |
|  | BRASS, HALF HARD                                                                                                            | Q.A.      |      |      | 1             |      |
|  |                                                                                                                             | COMMENTS: |      |      | 1             |      |
|  | SEE NOTE 1                                                                                                                  |           |      |      | SIZE DWG. NO. | REV. |
|  | DRAWING IS NOT TO SCALE                                                                                                     |           |      |      | A 5411-56-S   | -    |
|  |                                                                                                                             |           |      |      | I SHEET 1     | OF 1 |