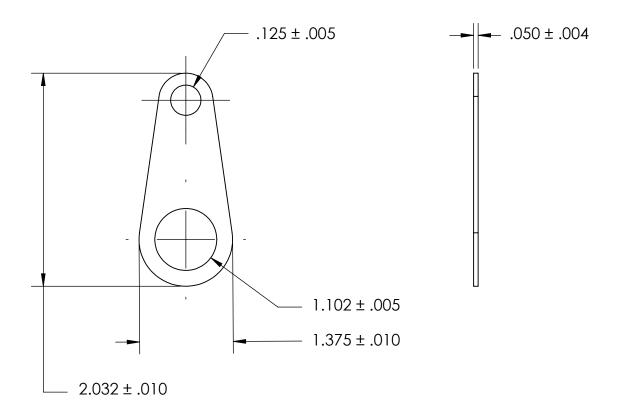

- NOTES 1. BRIGHT TIN PLATE PER ASTM B545, CLASS B
- 2. DIMENSIONS APPLY PRIOR TO PLATING.

| PROPRIETARY AND CONFIDENTIAL                                                                                                   |
|--------------------------------------------------------------------------------------------------------------------------------|
| THE INFORMATION CONTAINED IN THIS DRAWING IS THE SOLE PROPERTY OF SEASTROM MANUFACTURING. ANY REPRODUCTION IN PART OR AS A WHO |
| DRAWING IS THE SOLE PROPERTY OF                                                                                                |
| SEASTROM MANUFACTURING. ANY                                                                                                    |
| REPRODUCTION IN PART OR AS A WHO                                                                                               |

WITHOUT THE WRITTEN PERMISSION OF SEASTROM MANUFACTURING IS PROHIBITED.

| DIMENSIONS ARE IN INCHES TOLERANCES: FRACTIONAL±1/32 ANGULAR: MACH±1/2 Deg |           | NAME | DATE |               | CEACTDONA NACO      |   |
|----------------------------------------------------------------------------|-----------|------|------|---------------|---------------------|---|
|                                                                            | DRAWN     |      |      | SEASTROM MFG  |                     |   |
|                                                                            | CHECKED   |      |      |               |                     |   |
| TWO PLACE DECIMAL ±.01                                                     | ENG APPR. |      |      |               | SOLDER LUG          |   |
| THREE PLACE DECIMAL ±.005                                                  | MFG APPR. |      |      |               |                     |   |
| MATERIAL                                                                   | Q.A.      |      |      |               |                     |   |
| RASS, HALF HARD                                                            | COMMENTS: |      |      | 1             |                     |   |
| FINISH<br>SEE NOTE 1                                                       |           |      |      | SIZE DWG. NO. | RE                  |   |
| DRAWING IS NOT TO SCALE                                                    |           |      |      | Α             | 5411-49   SHEET 1 O | F |