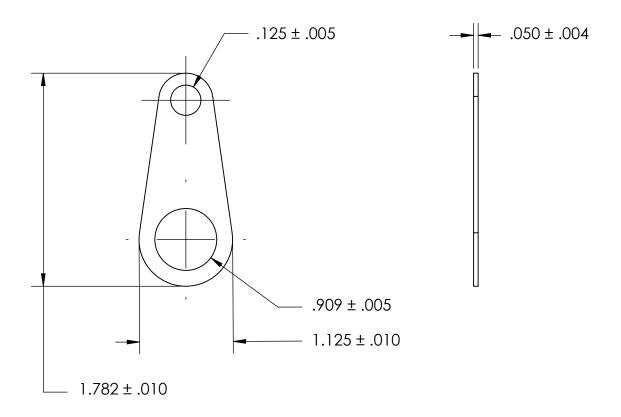

- NOTES 1. BRIGHT TIN PLATE PER ASTM B545, CLASS B
- 2. DIMENSIONS APPLY PRIOR TO PLATING.

| PROPRIETARY AND CONFIDENTIAL       |
|------------------------------------|
| THE INFORMATION CONTAINED IN THIS  |
| DRAWING IS THE SOLE PROPERTY OF    |
| SEASTROM MANUFACTURING. ANY        |
| REPRODUCTION IN PART OR AS A WHOLE |
| WITHOUT THE WRITTEN PERMISSION OF  |
| SEASTROM MANUFACTURING IS          |
| PROHIBITED                         |

|  | DIMENSIONS ARE IN INCHES TOLERANCES: FRACTIONAL±1/32 ANGULAR: MACH±1/2 Deg TWO PLACE DECIMAL ±.01 THREE PLACE DECIMAL ±.005 | DRAWN     | NAME | DATE | SEASTROM MFG          |           |
|--|-----------------------------------------------------------------------------------------------------------------------------|-----------|------|------|-----------------------|-----------|
|  |                                                                                                                             | CHECKED   |      |      | SOLDER LUG            |           |
|  |                                                                                                                             | ENG APPR. |      |      |                       |           |
|  |                                                                                                                             | MFG APPR. |      |      | 30LDER LUG            |           |
|  | BRASS, HALF HARD                                                                                                            | Q.A.      |      |      |                       |           |
|  |                                                                                                                             | COMMENTS: |      |      |                       |           |
|  | FINISH<br>SEE NOTE 1                                                                                                        |           |      |      | SIZE DWG. NO. 5411-47 | REV.      |
|  | DRAWING IS NOT TO SCALE                                                                                                     |           |      |      | SHEET 1 C             | -<br>)F 1 |