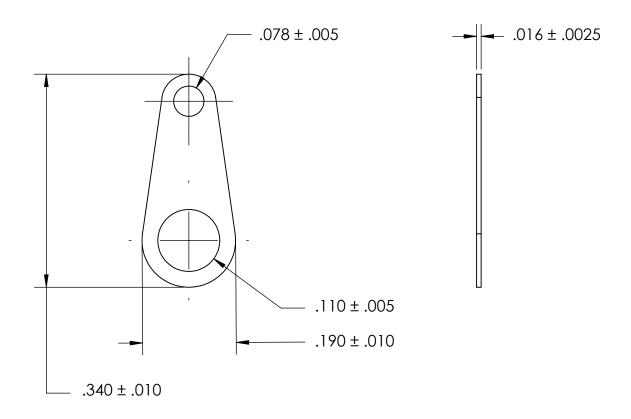

- NOTES 1. BRIGHT TIN PLATE PER ASTM B545, CLASS B
- 2. DIMENSIONS APPLY PRIOR TO PLATING.

| PROPRIETARY AND CONFIDENTIAL   |
|--------------------------------|
| THE INFORMATION CONTAINED IN T |

DRAWING IS THE SOLE PROPERTY OF SEASTROM MANUFACTURING. ANY REPRODUCTION IN PART OR AS A WHOLE WITHOUT THE WRITTEN PERMISSION OF SEASTROM MANUFACTURING IS PROHIBITED.

| DIMENSIONS ARE IN INCHES TOLERANCES: FRACTIONAL±1/32 ANGULAR: MACH±1/2 Deg TWO PLACE DECIMAL ±.01 THREE PLACE DECIMAL ±.005 |           | NAME | DATE |                       | SEASTROM MFG                             |      |  |
|-----------------------------------------------------------------------------------------------------------------------------|-----------|------|------|-----------------------|------------------------------------------|------|--|
|                                                                                                                             | DRAWN     |      |      | 3L/ (311( 3/4) /4(1 ) |                                          |      |  |
|                                                                                                                             | CHECKED   |      |      | SOLDER LUG            |                                          |      |  |
|                                                                                                                             | ENG APPR. |      |      |                       |                                          |      |  |
|                                                                                                                             | MFG APPR. |      |      |                       |                                          |      |  |
| BRASS, HALF HARD                                                                                                            | Q.A.      |      |      | 1                     |                                          |      |  |
|                                                                                                                             | COMMENTS: |      |      | 1                     |                                          |      |  |
| FINISH                                                                                                                      |           |      |      |                       |                                          |      |  |
| SEE NOTE 1                                                                                                                  |           |      |      |                       | [= · · = · · · · · · · · · · · · · · · · | REV. |  |
| DRAWING IS NOT TO SCALE                                                                                                     |           |      |      | Α                     | 5411-4                                   | -    |  |
| DRAWING IS NOT TO SCALE                                                                                                     |           |      |      |                       | SHEET 1 O                                | )F 1 |  |