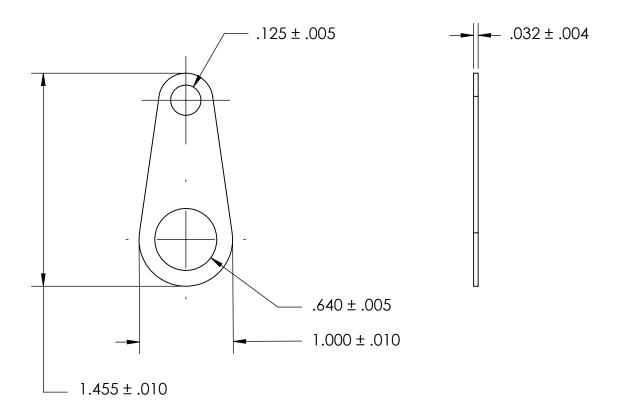

- NOTES 1. BRIGHT TIN PLATE PER ASTM B545, CLASS B
- 2. DIMENSIONS APPLY PRIOR TO PLATING.

| PROPRIETARY AND CONFIDENTIAL                                                                        |
|-----------------------------------------------------------------------------------------------------|
| THE INFORMATION CONTAINED IN THIS<br>DRAWING IS THE SOLE PROPERTY OF<br>SEASTROM MANUFACTURING. ANY |
| DRAWING IS THE SOLE PROPERTY OF                                                                     |
| SEASTROM MANUFACTURING. ANY                                                                         |

REPRODUCTION IN PART OR AS A WHOLE WITHOUT THE WRITTEN PERMISSION OF SEASTROM MANUFACTURING IS PROHIBITED.

|     | DIMENSIONS ARE IN INCHES TOLERANCES: FRACTIONAL±1/32 ANGULAR: MACH±1/2 Deg TWO PLACE DECIMAL ±.01 THREE PLACE DECIMAL ±.005 |           | NAME | DATE | SEASTROM MFG       |          |
|-----|-----------------------------------------------------------------------------------------------------------------------------|-----------|------|------|--------------------|----------|
|     |                                                                                                                             | DRAWN     |      |      | 3LASIKOM MI G      |          |
|     |                                                                                                                             | CHECKED   |      |      |                    |          |
|     |                                                                                                                             | ENG APPR. |      |      | SOLDER LUG         |          |
|     |                                                                                                                             | MFG APPR. |      |      |                    |          |
|     | BRASS, HALF HARD                                                                                                            | Q.A.      |      |      |                    |          |
|     |                                                                                                                             | COMMENTS: |      |      |                    |          |
| - 1 | finish<br>SEE NOTE 1                                                                                                        |           |      |      | SIZE DWG. NO.      | REV      |
|     | DRAWING IS NOT TO SCALE                                                                                                     |           |      |      | <b>A</b>   5411-19 | -        |
|     |                                                                                                                             |           |      |      | SHEET 1 (          | <u> </u> |