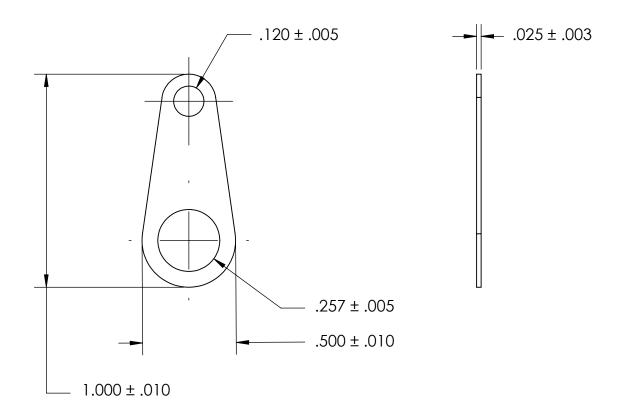

- NOTES 1. BRIGHT TIN PLATE PER ASTM B545, CLASS B
- 2. DIMENSIONS APPLY PRIOR TO PLATING.

| PROPRIETARY AND CONFIDENTIAL       |
|------------------------------------|
| THE INFORMATION CONTAINED IN THIS  |
| DRAWING IS THE SOLE PROPERTY OF    |
| SEASTROM MANUFACTURING. ANY        |
| REPRODUCTION IN PART OR AS A WHOLE |
| WITHOUT THE WRITTEN PERMISSION OF  |
| CEACIDONA MANIFICACIDINIC IC       |

PROHIBITED.

| TOLE            | DIMENSIONS ARE IN INCHES TOLERANCES: FRACTIONAL±1/32 ANGULAR: MACH±1/2 Deg | DRAWN     | NAME | DATE | SEASTROM MFG |            |          |      |
|-----------------|----------------------------------------------------------------------------|-----------|------|------|--------------|------------|----------|------|
|                 |                                                                            | CHECKED   |      |      |              |            |          |      |
| TWO PLACE DECI  | PLACE DECIMAL ±.01                                                         | ENG APPR. |      |      |              | SOLDER LUG |          |      |
|                 | E PLACE DECIMAL ±.005                                                      | MFG APPR. |      |      | 30LDER LUG   |            |          |      |
|                 | BRASS, HALF HARD                                                           | Q.A.      |      |      |              |            |          |      |
| BKA             |                                                                            | COMMENTS: |      |      |              |            |          |      |
| FINISH<br>SEE 1 | NOTE 1                                                                     |           |      |      |              | DWG. NO.   | R        | REV. |
| _               | DRAWING IS NOT TO SCALE                                                    |           |      |      | A            | 5411-10    |          |      |
| "               |                                                                            |           |      |      |              | SHE        | eet 1 of | - 1  |