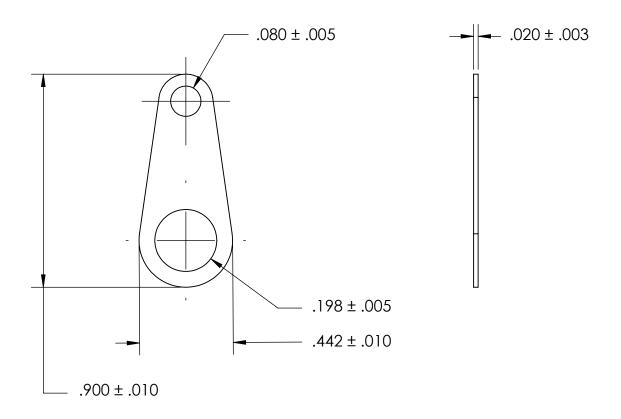

- NOTES 1. BRIGHT TIN PLATE PER ASTM B545, CLASS B
- 2. DIMENSIONS APPLY PRIOR TO PLATING.

| PROPRIETARY AND CONFIDENTIAL   |
|--------------------------------|
| THE INFORMATION CONTAINED IN T |

DRAWING IS THE SOLE PROPERTY OF SEASTROM MANUFACTURING. ANY REPRODUCTION IN PART OR AS A WHOLE WITHOUT THE WRITTEN PERMISSION OF SEASTROM MANUFACTURING IS PROHIBITED.

|                                                                                                 |                  |      |      | · 1                   |
|-------------------------------------------------------------------------------------------------|------------------|------|------|-----------------------|
| DIMENSIONS ARE IN INCHES                                                                        | DDAMAI           | NAME | DATE | SEASTROM MFG          |
| TOLERANCES:                                                                                     | DRAWN            |      |      | 367 (31)( 31)( 17)( 1 |
| FRACTIONAL±1/32<br>ANGULAR: MACH±1/2 Deg<br>TWO PLACE DECIMAL ±.01<br>THREE PLACE DECIMAL ±.005 | CHECKED          |      |      |                       |
|                                                                                                 | ENG APPR.        |      |      | SOLDER LUG            |
|                                                                                                 | MFG APPR.        |      |      |                       |
| MATERIAL                                                                                        | Q.A.             |      |      |                       |
| BRASS, HALF HARD                                                                                | COMMENTS:        |      |      |                       |
| SEE NOTE 1                                                                                      |                  |      |      | SIZE DWG. NO.         |
| DRAWING IS NOT TO SCALE                                                                         | <b>A</b>   54  - |      |      |                       |
| DRAWING IS NOT TO SCALL                                                                         |                  |      |      | I SHEFT 1 OF 1        |