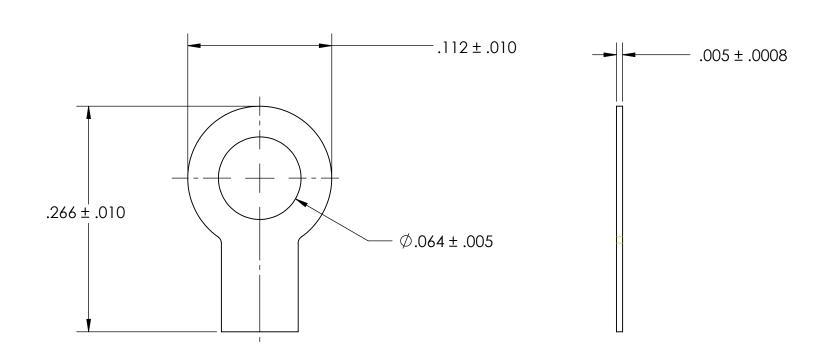

- NOTES 1. BRIGHT TIN PLATE PER ASTM B545, CLASS B
- 2. DIMENSIONS APPLY PRIOR TO PLATING.

| PROPRIETARY AND CONFIDENTIAL       |
|------------------------------------|
| THE INFORMATION CONTAINED IN THIS  |
| DRAWING IS THE SOLE PROPERTY OF    |
| SEASTROM MANUFACTURING. ANY        |
| REPRODUCTION IN PART OR AS A WHOLE |
| WITHOUT THE WRITTEN PERMISSION OF  |
| SEASTROM MANUFACTURING IS          |
| PROHIBITED                         |

| DIMENSIONS ARE IN INCHES<br>TOLERANCES:<br>FRACTIONAL±1/32<br>ANGULAR: MACH±1/2 Deg<br>TWO PLACE DECIMAL ±.01 |           | NAME | DATE | CEACTDONA NAEC |    |
|---------------------------------------------------------------------------------------------------------------|-----------|------|------|----------------|----|
|                                                                                                               | DRAWN     |      |      | SEASTROM MFG   |    |
|                                                                                                               | CHECKED   |      |      |                |    |
|                                                                                                               | ENG APPR. |      |      | SOLDER LUG     |    |
| THREE PLACE DECIMAL ±.005                                                                                     | MFG APPR. |      |      | 30LDER LUG     |    |
| BRASS, HALF HARD                                                                                              | Q.A.      |      |      |                |    |
|                                                                                                               | COMMENTS: |      |      |                |    |
| FINISH                                                                                                        |           |      |      |                |    |
| SEE NOTE 1                                                                                                    |           |      |      | SIZE DWG. NO.  | ٧. |
| DRAWING IS NOT TO SCALE                                                                                       |           |      |      | A 5409-7 -     |    |
| DRAWING IS NOT TO SCALE                                                                                       |           |      |      | SHEET 1 OF     | 1  |