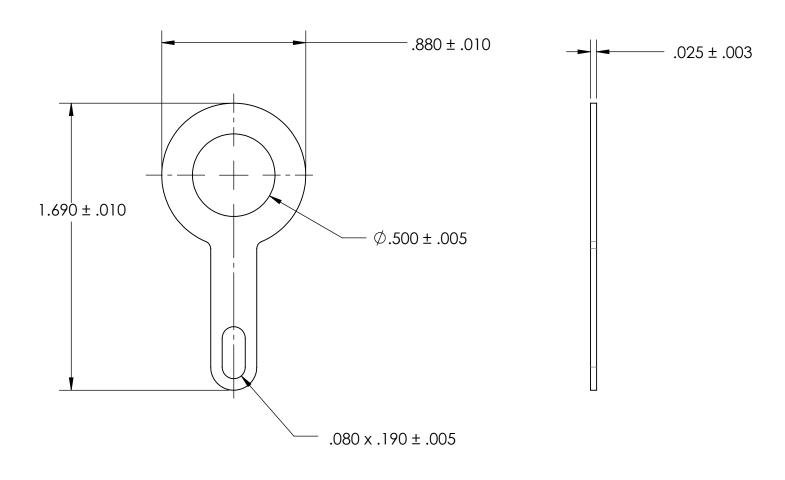

## NOTES

- 1. BRIGHT TIN PLATE PER ASTM B545, CLASS B
- 2. DIMENSIONS APPLY PRIOR TO PLATING.

| THE INFORMATION CONTAINED IN THIS DRAWING IS THE SOLE PROPERTY OF |
|-------------------------------------------------------------------|
| DRAWING IS THE SOLE PROPERTY OF                                   |
| DIG THING IS THE SOLE I NOT EXTLOS                                |
| SEASTROM MANUFACTURING. ANY                                       |
| REPRODUCTION IN PART OR AS A WHOLE                                |
| WITHOUT THE WRITTEN PERMISSION OF                                 |
| SEASTROM MANUFACTURING IS                                         |
| PROHIBITED.                                                       |

|  | DIMENSIONS ARE IN INCHES TOLERANCES: FRACTIONAL±1/32 ANGULAR: MACH±1/2 Deg TWO PLACE DECIMAL ±.01 THREE PLACE DECIMAL ±.005 | DRAWN     | NAME | DATE | SEASTROM MFG |           |      |
|--|-----------------------------------------------------------------------------------------------------------------------------|-----------|------|------|--------------|-----------|------|
|  |                                                                                                                             | DRAWN     |      |      |              |           |      |
|  |                                                                                                                             | CHECKED   |      |      | SOLDER LUG   |           |      |
|  |                                                                                                                             | ENG APPR. |      |      |              |           |      |
|  |                                                                                                                             | MFG APPR. |      |      |              |           |      |
|  | BRASS, HALF HARD                                                                                                            | Q.A.      |      |      |              |           |      |
|  |                                                                                                                             | COMMENTS: |      |      |              |           |      |
|  | FINISH                                                                                                                      |           |      |      | 0175         | I         |      |
|  | SEE NOTE 1                                                                                                                  | ]         |      |      | SIZE         |           | REV. |
|  | DRAWING IS NOT TO SCALE                                                                                                     |           |      |      |              | UT07 1    |      |
|  |                                                                                                                             |           |      |      |              | SHEET 1 O | F 1  |