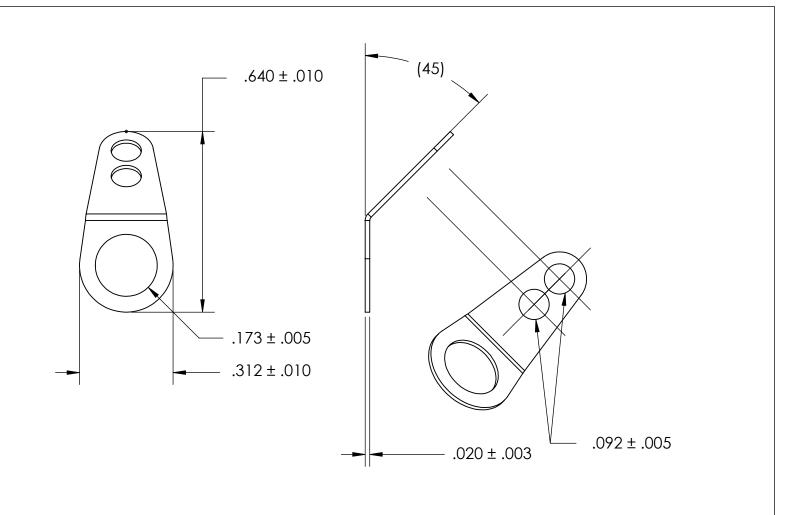

- NOTES 1. BRIGHT TIN PLATE PER ASTM B545, CLASS B
- 2. DIMENSIONS APPLY PRIOR TO PLATING.

| PROPRIETARY AND CONFIDENTIAL       |
|------------------------------------|
| THE INFORMATION CONTAINED IN THIS  |
| DRAWING IS THE SOLE PROPERTY OF    |
| SEASTROM MANUFACTURING. ANY        |
| REPRODUCTION IN PART OR AS A WHOLE |
| WITHOUT THE WRITTEN PERMISSION OF  |
| SEASTROM MANUFACTURING IS          |
| PROHIBITED.                        |

|     | DIMENSIONS ARE IN INCHES TOLERANCES: FRACTIONAL±1/32 ANGULAR: MACH±1/2 Deg TWO PLACE DECIMAL ±.01 THREE PLACE DECIMAL ±.005 |           | NAME | DATE |                    |            |
|-----|-----------------------------------------------------------------------------------------------------------------------------|-----------|------|------|--------------------|------------|
|     |                                                                                                                             | DRAWN     |      |      | SEASTROM MFG       |            |
|     |                                                                                                                             | CHECKED   |      |      | SOLDER LUG         |            |
|     |                                                                                                                             | ENG APPR. |      |      |                    |            |
|     |                                                                                                                             | MFG APPR. |      |      |                    |            |
|     | BRASS, HALF HARD                                                                                                            | Q.A.      |      |      |                    |            |
|     |                                                                                                                             | COMMENTS: |      |      |                    |            |
| - 1 | SEE NOTE 1                                                                                                                  |           |      |      | SIZE DWG. NO.      | <i>'</i> . |
| Ī   | DRAWING IS NOT TO SCALE                                                                                                     |           |      |      | <b>A</b> 5400-30 - |            |
|     | DIAMING IS NOT TO SCALL                                                                                                     |           |      |      | I SHFFT 1 OF 1     | ( I        |