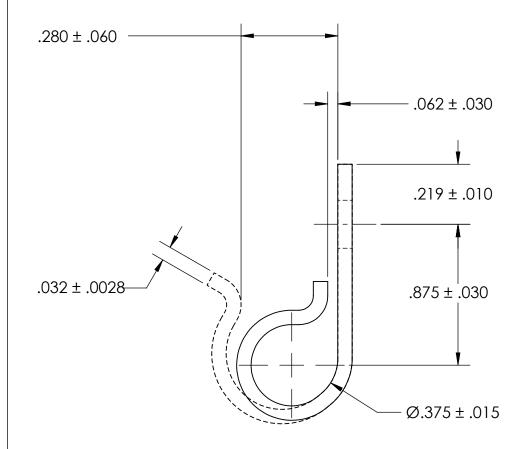

## REFERENCE SEASTROM WORKMANSHIP STD. 8.4.1.W2

## **NOTES**

- 1. ZINC PLATE PER ASTM B633, SC1, TYPE III or V, Clear
- 2. DIMENSIONS APPLY PRIOR TO PLATING.

PROPRIETARY AND CONFIDENTIAL
THE INFORMATION CONTAINED IN THIS
DRAWING IS THE SOLE PROPERTY OF
SEASTROM MANUFACTURING, ANY
REPRODUCTION IN PART OR AS A WHOLE
WITHOUT THE WRITTEN PERMISSION OF
SEASTROM MANUFACTURING IS
PROHIBITED.

| DIMENSIONS ARE IN INCHES TOLERANCES: FRACTIONAL±1/32 ANGULAR: MACH±1/2 Deg TWO PLACE DECIMAL ±.01 THREE PLACE DECIMAL ±.005 | DRAWN     | NAME      | DATE          | SEASTROM MFG            |      |
|-----------------------------------------------------------------------------------------------------------------------------|-----------|-----------|---------------|-------------------------|------|
|                                                                                                                             | CHECKED   |           |               | J CLIP                  |      |
|                                                                                                                             |           |           |               |                         |      |
|                                                                                                                             | MFG APPR. |           |               |                         |      |
| MATERIAL                                                                                                                    | Q.A.      |           |               |                         |      |
| COLD ROLLED STEEL                                                                                                           | COMMENTS  | COMMENTS: |               |                         |      |
| FINISH<br>SEE NOTE 1                                                                                                        |           |           | SIZE DWG. NO. | REV.                    |      |
| DRAWING IS NOT TO SC.                                                                                                       | ALE       |           |               |                         | )F 1 |
| SEE NOTE 1                                                                                                                  | ALE       |           |               | SIZE DWG. NO. 5318-37-2 | RE'  |