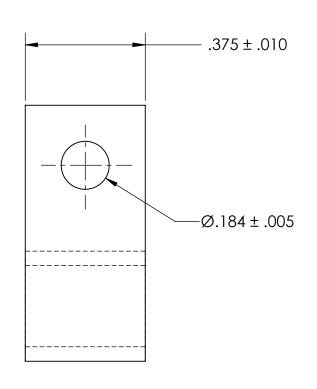

## REFERENCE SEASTROM WORKMANSHIP STD. 8.4.1.W2

## **NOTES**

- 1. ZINC PLATE PER ASTM B633, SC1, TYPE III or V, Clear
- 2. DIMENSIONS APPLY PRIOR TO PLATING.

PROPRIETARY AND CONFIDENTIAL
THE INFORMATION CONTAINED IN THIS
DRAWING IS THE SOLE PROPERTY OF
SEASTROM MANUFACTURING, ANY
REPRODUCTION IN PART OR AS A WHOLE
WITHOUT THE WRITTEN PERMISSION OF
SEASTROM MANUFACTURING IS
PROHIBITED.

| DIMENSIONS ARE IN INCHES TOLERANCES: FRACTIONAL±1/32 ANGULAR: MACH±1/2 Deg TWO PLACE DECIMAL ±.01 THREE PLACE DECIMAL ±.005 | DRAWN     | NAME      | DATE          | SEASTROM MFG            |      |
|-----------------------------------------------------------------------------------------------------------------------------|-----------|-----------|---------------|-------------------------|------|
|                                                                                                                             | CHECKED   |           |               | J CLIP                  |      |
|                                                                                                                             |           |           |               |                         |      |
|                                                                                                                             | MFG APPR. |           |               |                         |      |
| MATERIAL                                                                                                                    | Q.A.      |           |               |                         |      |
| COLD ROLLED STEEL                                                                                                           | COMMENTS  | COMMENTS: |               |                         |      |
| FINISH<br>SEE NOTE 1                                                                                                        |           |           | SIZE DWG. NO. | REV.                    |      |
| DRAWING IS NOT TO SC.                                                                                                       | ALE       |           |               |                         | )F 1 |
| SEE NOTE 1                                                                                                                  | ALE       |           |               | SIZE DWG. NO. 5318-37-2 | RE'  |