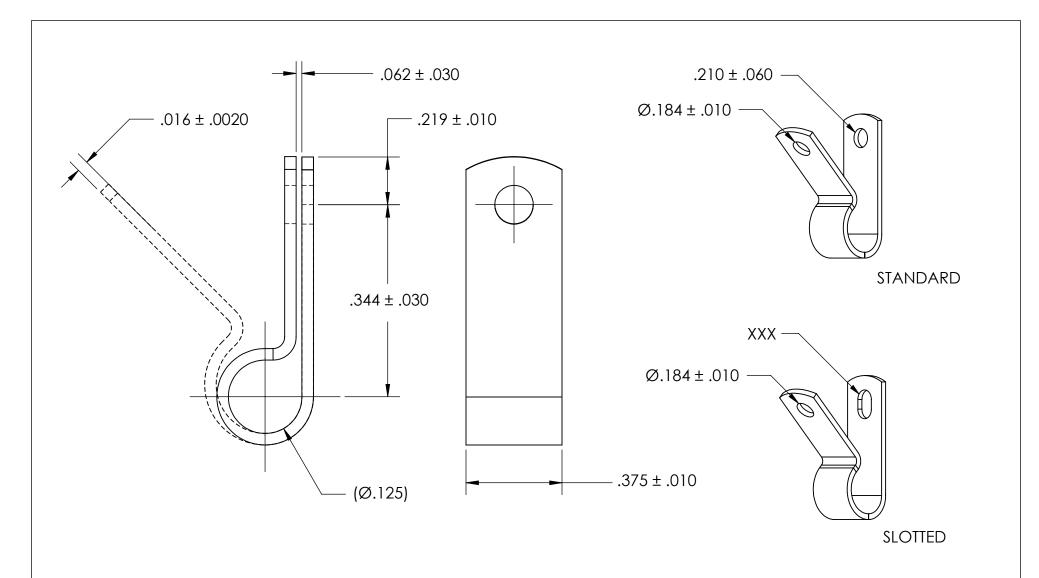

## **NOTES**

1. BLACK OXIDE PER MIL-DTL-13924, CLASS 4, LIGHT OIL, NO TEST REQUIRED

2. DIMENSIONS APPLY PRIOR TO PLATING.

THE INFORMATION CONTAINED IN THIS DRAWING IS THE SOLE PROPERTY OF SEASTROM MANUFACTURING. ANY REPRODUCTION IN PART OR AS A WHOLE WITHOUT THE WRITTEN PERMISSION OF SEASTROM MANUFACTURING IS PROHIBITED.

PROPRIETARY AND CONFIDENTIAL

| DIMENSIONS ARE IN INCHES TOLERANCES: FRACTIONAL±1/32 ANGULAR: MACH±1/2 Deg TWO PLACE DECIMAL ±.01 THREE PLACE DECIMAL ±.005 | DRAWN     | NAME | DATE | SEASTROM MFG   |
|-----------------------------------------------------------------------------------------------------------------------------|-----------|------|------|----------------|
|                                                                                                                             | CHECKED   |      |      | LOOP CLAMP     |
|                                                                                                                             | ENG APPR. |      |      |                |
|                                                                                                                             | MFG APPR. |      |      |                |
| material<br>300 SERIES STAINLESS                                                                                            | Q.A.      |      |      |                |
|                                                                                                                             | COMMENTS: |      |      |                |
| FINISH                                                                                                                      |           |      |      |                |
| SEE NOTE 1                                                                                                                  |           |      |      | SIZE DWG. NO.  |
| DRAWING IS NOT TO SCALE                                                                                                     |           |      |      | A 5317-12-3-BO |
|                                                                                                                             | 1         |      |      | CHEET 1        |