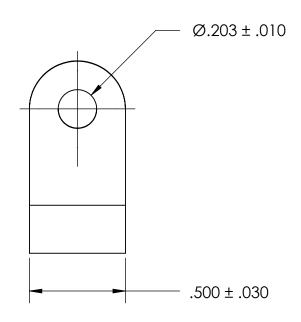

NOTES 1. NONE

PROPRIETARY AND CONFIDENTIAL

THE INFORMATION CONTAINED IN THIS DRAWING IS THE SOLE PROPERTY OF SEASTROM MANUFACTURING. ANY REPRODUCTION IN PART OR AS A WHOLE WITHOUT THE WRITTEN PERMISSION OF SEASTROM MANUFACTURING IS PROHIBITED.

|    | DIMENSIONS ARE IN INCHES TOLERANCES: FRACTIONAL±1/32 ANGULAR: MACH±1/2 Deg TWO PLACE DECIMAL ±.01 THREE PLACE DECIMAL ±.005 | DRAWN     | NAME | DATE | SEASTROM MFG     |     |
|----|-----------------------------------------------------------------------------------------------------------------------------|-----------|------|------|------------------|-----|
|    |                                                                                                                             | CHECKED   |      |      |                  |     |
|    |                                                                                                                             | ENG APPR. |      |      | LOOP CLAMP       |     |
|    |                                                                                                                             | MFG APPR. |      |      |                  |     |
| LE | MATERIAL<br>NYLON, ANY COLOR                                                                                                | Q.A.      |      |      |                  |     |
|    |                                                                                                                             | COMMENTS: |      |      |                  |     |
|    | SEE NOTE 1                                                                                                                  |           |      |      |                  | REV |
|    | DRAWING IS NOT TO SCALE                                                                                                     |           |      |      | <b>A</b> 5316-55 |     |
|    |                                                                                                                             |           |      |      | SHEET 1 O        | F 1 |