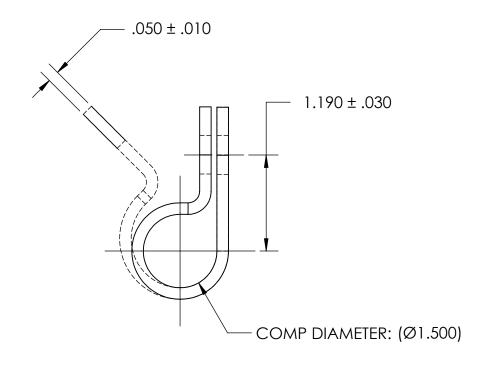

NOTES 1. NONE

PROPRIETARY AND CONFIDENTIAL

THE INFORMATION CONTAINED IN THIS DRAWING IS THE SOLE PROPERTY OF SEASTROM MANUFACTURING. ANY REPRODUCTION IN PART OR AS A WHOLE WITHOUT THE WRITTEN PERMISSION OF SEASTROM MANUFACTURING IS PROHIBITED.

|    | DIMENSIONS ARE IN INCHES TOLERANCES: FRACTIONAL±1/32 ANGULAR: MACH±1/2 Deg TWO PLACE DECIMAL ±.01 THREE PLACE DECIMAL ±.005 | DRAWN     | NAME | DATE | SEASTROM MFG     |     |
|----|-----------------------------------------------------------------------------------------------------------------------------|-----------|------|------|------------------|-----|
|    |                                                                                                                             | CHECKED   |      |      |                  |     |
|    |                                                                                                                             | ENG APPR. |      |      | LOOP CLAMP       |     |
|    |                                                                                                                             | MFG APPR. |      |      |                  |     |
| LE | MATERIAL<br>NYLON, ANY COLOR                                                                                                | Q.A.      |      |      |                  |     |
|    |                                                                                                                             | COMMENTS: |      |      |                  |     |
|    | SEE NOTE 1                                                                                                                  |           |      |      |                  | REV |
|    | DRAWING IS NOT TO SCALE                                                                                                     |           |      |      | <b>A</b> 5316-55 |     |
|    |                                                                                                                             |           |      |      | SHEET 1 O        | F 1 |