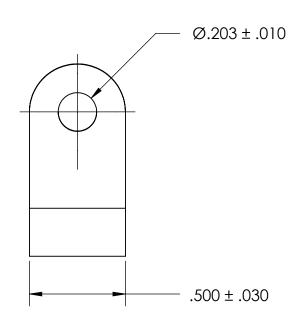

NOTES 1. NONE

PROPRIETARY AND CONFIDENTIAL

THE INFORMATION CONTAINED IN THIS DRAWING IS THE SOLE PROPERTY OF SEASTROM MANUFACTURING. ANY REPRODUCTION IN PART OR AS A WHOLE WITHOUT THE WRITTEN PERMISSION OF SEASTROM MANUFACTURING IS PROHIBITED.

|   | DIMENSIONS ARE IN INCHES TOLERANCES: FRACTIONAL±1/32 ANGULAR: MACH±1/2 Deg TWO PLACE DECIMAL ±.01 THREE PLACE DECIMAL ±.005 | DRAWN     | NAME | DATE | SEASTROM MFG     |     |
|---|-----------------------------------------------------------------------------------------------------------------------------|-----------|------|------|------------------|-----|
|   |                                                                                                                             | CHECKED   |      |      |                  |     |
|   |                                                                                                                             | ENG APPR. |      |      | LOOP CLAMP       |     |
|   |                                                                                                                             | MFG APPR. |      |      |                  |     |
| E | MATERIAL<br>NYLON, ANY COLOR                                                                                                | Q.A.      |      |      |                  |     |
|   |                                                                                                                             | COMMENTS: |      |      |                  |     |
|   | SEE NOTE 1                                                                                                                  |           |      |      |                  | REV |
|   | DRAWING IS NOT TO SCALE                                                                                                     |           |      |      | <b>A</b> 5316-54 |     |
|   |                                                                                                                             |           |      |      | SHEET 1 O        | )F  |