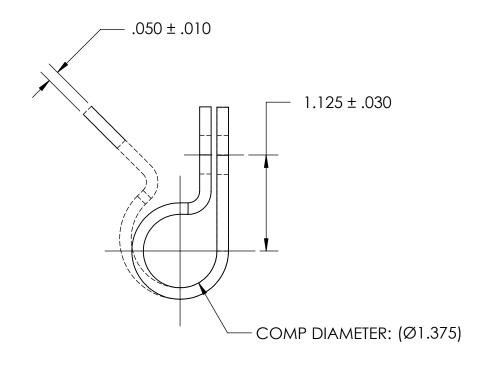

NOTES 1. NONE

PROPRIETARY AND CONFIDENTIAL

THE INFORMATION CONTAINED IN THIS DRAWING IS THE SOLE PROPERTY OF SEASTROM MANUFACTURING. ANY REPRODUCTION IN PART OR AS A WHOLE WITHOUT THE WRITTEN PERMISSION OF SEASTROM MANUFACTURING IS PROHIBITED.

|   | DIMENSIONS ARE IN INCHES TOLERANCES: FRACTIONAL±1/32 ANGULAR: MACH±1/2 Deg TWO PLACE DECIMAL ±.01 THREE PLACE DECIMAL ±.005 | DRAWN     | NAME | DATE | SEASTROM MFG     |     |
|---|-----------------------------------------------------------------------------------------------------------------------------|-----------|------|------|------------------|-----|
|   |                                                                                                                             | CHECKED   |      |      |                  |     |
|   |                                                                                                                             | ENG APPR. |      |      | LOOP CLAMP       |     |
|   |                                                                                                                             | MFG APPR. |      |      |                  |     |
| E | MATERIAL<br>NYLON, ANY COLOR                                                                                                | Q.A.      |      |      |                  |     |
|   |                                                                                                                             | COMMENTS: |      |      |                  |     |
|   | SEE NOTE 1                                                                                                                  |           |      |      |                  | REV |
|   | DRAWING IS NOT TO SCALE                                                                                                     |           |      |      | <b>A</b> 5316-54 |     |
|   |                                                                                                                             |           |      |      | SHEET 1 O        | )F  |