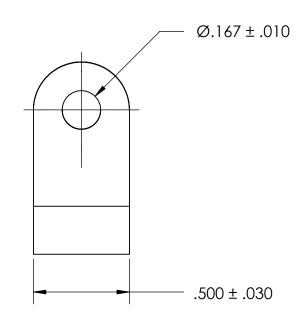

NOTES 1. NONE

PROPRIETARY AND CONFIDENTIAL

THE INFORMATION CONTAINED IN THIS DRAWING IS THE SOLE PROPERTY OF SEASTROM MANUFACTURING. ANY REPRODUCTION IN PART OR AS A WHOLE WITHOUT THE WRITTEN PERMISSION OF SEASTROM MANUFACTURING IS PROHIBITED.

|    | DIMENSIONS ARE IN INCHES TOLERANCES: FRACTIONAL±1/32 ANGULAR: MACH±1/2 Deg TWO PLACE DECIMAL ±.01 THREE PLACE DECIMAL ±.005 | DRAWN     | NAME | DATE | SEASTROM MFG  |      |
|----|-----------------------------------------------------------------------------------------------------------------------------|-----------|------|------|---------------|------|
|    |                                                                                                                             | CHECKED   |      |      | LOOP CLAMP    |      |
|    |                                                                                                                             | ENG APPR. |      |      |               |      |
|    |                                                                                                                             | MFG APPR. |      |      | LOOF CLAMF    |      |
| E. | MATERIAL<br>NYLON, ANY COLOR                                                                                                | Q.A.      |      |      |               |      |
|    |                                                                                                                             | COMMENTS: |      |      |               |      |
|    | SEE NOTE 1                                                                                                                  |           |      |      | SIZE DWG. NO. | REV  |
|    | DRAWING IS NOT TO SCALE                                                                                                     |           |      |      | A 5316-48     |      |
|    |                                                                                                                             |           |      |      | SHEET 1 C     | )F 1 |