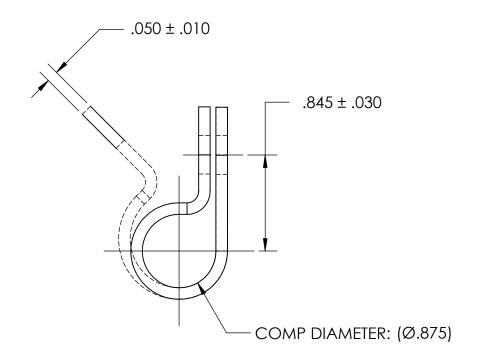

NOTES 1. NONE

PROPRIETARY AND CONFIDENTIAL

THE INFORMATION CONTAINED IN THIS DRAWING IS THE SOLE PROPERTY OF SEASTROM MANUFACTURING. ANY REPRODUCTION IN PART OR AS A WHOLE WITHOUT THE WRITTEN PERMISSION OF SEASTROM MANUFACTURING IS PROHIBITED.

|    | DIMENSIONS ARE IN INCHES TOLERANCES: FRACTIONAL±1/32 ANGULAR: MACH±1/2 Deg TWO PLACE DECIMAL ±.01 THREE PLACE DECIMAL ±.005 | DRAWN     | NAME | DATE | SEASTROM MFG  |      |
|----|-----------------------------------------------------------------------------------------------------------------------------|-----------|------|------|---------------|------|
|    |                                                                                                                             | CHECKED   |      |      | LOOP CLAMP    |      |
|    |                                                                                                                             | ENG APPR. |      |      |               |      |
|    |                                                                                                                             | MFG APPR. |      |      | LOOF CLAMF    |      |
| E. | MATERIAL<br>NYLON, ANY COLOR                                                                                                | Q.A.      |      |      |               |      |
|    |                                                                                                                             | COMMENTS: |      |      |               |      |
|    | SEE NOTE 1                                                                                                                  |           |      |      | SIZE DWG. NO. | REV  |
|    | DRAWING IS NOT TO SCALE                                                                                                     |           |      |      | A 5316-48     |      |
|    |                                                                                                                             |           |      |      | SHEET 1 C     | )F 1 |