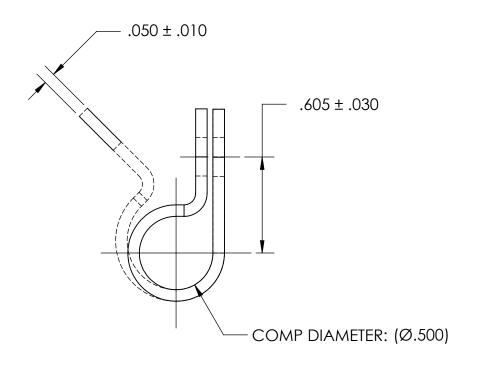

NOTES 1. NONE

PROPRIETARY AND CONFIDENTIAL

THE INFORMATION CONTAINED IN THIS DRAWING IS THE SOLE PROPERTY OF SEASTROM MANUFACTURING. ANY REPRODUCTION IN PART OR AS A WHOLE WITHOUT THE WRITTEN PERMISSION OF SEASTROM MANUFACTURING IS PROHIBITED.

|   | DIMENSIONS ARE IN INCHES TOLERANCES: FRACTIONAL±1/32 ANGULAR: MACH±1/2 Deg TWO PLACE DECIMAL ±.01 | DRAWN     | NAME | DATE | SEASTROM MFG        |
|---|---------------------------------------------------------------------------------------------------|-----------|------|------|---------------------|
|   |                                                                                                   | CHECKED   |      |      |                     |
|   |                                                                                                   | ENG APPR. |      |      | LOOP CLAMP          |
|   | THREE PLACE DECIMAL ±.005  MATERIAL BLACK NYLON                                                   | MFG APPR. |      |      | LOOF CLAWIF         |
| E |                                                                                                   | Q.A.      |      |      |                     |
|   |                                                                                                   | COMMENTS: |      |      |                     |
|   | SEE NOTE 1                                                                                        |           |      |      | SIZE DWG. NO. REV - |
|   | DRAWING IS NOT TO SCALE                                                                           |           |      |      | A 5316-32-BLK -     |