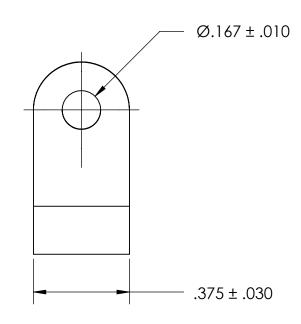

NOTES 1. NONE

PROPRIETARY AND CONFIDENTIAL

THE INFORMATION CONTAINED IN THIS DRAWING IS THE SOLE PROPERTY OF SEASTROM MANUFACTURING. ANY REPRODUCTION IN PART OR AS A WHOLE WITHOUT THE WRITTEN PERMISSION OF SEASTROM MANUFACTURING IS PROHIBITED.

|   | DIMENSIONS ARE IN INCHES TOLERANCES: FRACTIONAL±1/32 ANGULAR: MACH±1/2 Deg TWO PLACE DECIMAL ±.01 | DRAWN     | NAME | DATE | SEASTROM MFG        |
|---|---------------------------------------------------------------------------------------------------|-----------|------|------|---------------------|
|   |                                                                                                   | CHECKED   |      |      |                     |
|   |                                                                                                   | ENG APPR. |      |      | LOOP CLAMP          |
|   | THREE PLACE DECIMAL ±.005  MATERIAL BLACK NYLON                                                   | MFG APPR. |      |      | LOOF CLAWIF         |
| E |                                                                                                   | Q.A.      |      |      |                     |
|   |                                                                                                   | COMMENTS: |      |      |                     |
|   | SEE NOTE 1                                                                                        |           |      |      | SIZE DWG. NO. REV - |
|   | DRAWING IS NOT TO SCALE                                                                           |           |      |      | A 5316-32-BLK -     |