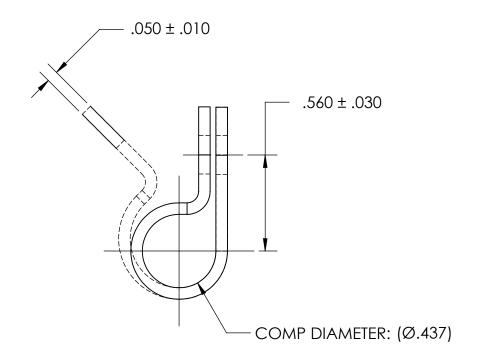

NOTES 1. NONE

PROPRIETARY AND CONFIDENTIAL

THE INFORMATION CONTAINED IN THIS DRAWING IS THE SOLE PROPERTY OF SEASTROM MANUFACTURING, ANY REPRODUCTION IN PART OR AS A WHOLE WITHOUT THE WRITTEN PERMISSION OF SEASTROM MANUFACTURING IS PROHIBITED.

|    | DIMENSIONS ARE IN INCHES TOLERANCES: FRACTIONAL±1/32 ANGULAR: MACH±1/2 Deg TWO PLACE DECIMAL ±.01 THREE PLACE DECIMAL ±.005 | DRAWN     | NAME | DATE | SEASTROM MFG |            |
|----|-----------------------------------------------------------------------------------------------------------------------------|-----------|------|------|--------------|------------|
|    |                                                                                                                             | CHECKED   |      |      |              |            |
|    |                                                                                                                             | ENG APPR. |      |      | LOOP CLAMP   |            |
|    |                                                                                                                             | MFG APPR. |      |      |              |            |
| .E | MATERIAL<br>NYLON, ANY COLOR                                                                                                | Q.A.      |      |      |              |            |
|    |                                                                                                                             | COMMENTS: |      |      |              |            |
|    | SEE NOTE 1                                                                                                                  |           |      |      |              | REV        |
|    | DRAWING IS NOT TO SCALE                                                                                                     |           |      |      | A 5316-30    | -          |
|    |                                                                                                                             |           |      |      | SHEET 1 O    | <u>F 1</u> |