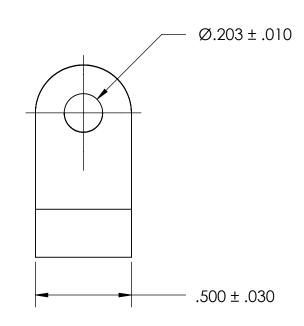

NOTES 1. NONE

PROPRIETARY AND CONFIDENTIAL

THE INFORMATION CONTAINED IN THIS DRAWING IS THE SOLE PROPERTY OF SEASTROM MANUFACTURING, ANY REPRODUCTION IN PART OR AS A WHOLE WITHOUT THE WRITTEN PERMISSION OF SEASTROM MANUFACTURING IS PROHIBITED.

|    | DIMENSIONS ARE IN INCHES TOLERANCES: FRACTIONAL±1/32 ANGULAR: MACH±1/2 Deg TWO PLACE DECIMAL ±.01 THREE PLACE DECIMAL ±.005 | DRAWN     | NAME | DATE | SEASTROM MFG |            |
|----|-----------------------------------------------------------------------------------------------------------------------------|-----------|------|------|--------------|------------|
|    |                                                                                                                             | CHECKED   |      |      |              |            |
|    |                                                                                                                             | ENG APPR. |      |      | LOOP CLAMP   |            |
|    |                                                                                                                             | MFG APPR. |      |      |              |            |
| .E | MATERIAL<br>NYLON, ANY COLOR                                                                                                | Q.A.      |      |      |              |            |
|    |                                                                                                                             | COMMENTS: |      |      |              |            |
|    | SEE NOTE 1                                                                                                                  |           |      |      |              | REV        |
|    | DRAWING IS NOT TO SCALE                                                                                                     |           |      |      | A 5316-30    | -          |
|    |                                                                                                                             |           |      |      | SHEET 1 O    | <u>F 1</u> |