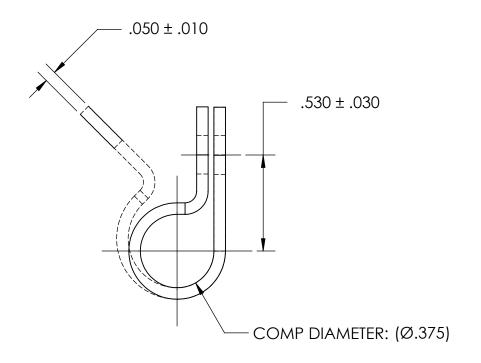

NOTES 1. NONE

PROPRIETARY AND CONFIDENTIAL

THE INFORMATION CONTAINED IN THIS DRAWING IS THE SOLE PROPERTY OF SEASTROM MANUFACTURING. ANY REPRODUCTION IN PART OR AS A WHOLE WITHOUT THE WRITTEN PERMISSION OF SEASTROM MANUFACTURING IS PROHIBITED.

|   | DIMENSIONS ARE IN INCHES TOLERANCES: FRACTIONAL±1/32 ANGULAR: MACH±1/2 Deg TWO PLACE DECIMAL ±.01 THREE PLACE DECIMAL ±.005 | DRAWN     | NAME | DATE | SEASTROM MFG     |     |
|---|-----------------------------------------------------------------------------------------------------------------------------|-----------|------|------|------------------|-----|
|   |                                                                                                                             | CHECKED   |      |      |                  |     |
|   |                                                                                                                             | ENG APPR. |      |      | LOOP CLAMP       |     |
|   |                                                                                                                             | MFG APPR. |      |      |                  |     |
| E | MATERIAL<br>NYLON, ANY COLOR                                                                                                | Q.A.      |      |      |                  |     |
|   |                                                                                                                             | COMMENTS: |      |      |                  |     |
|   | SEE NOTE 1                                                                                                                  |           |      |      | SIZE DWG. NO.    | REV |
|   | DRAWING IS NOT TO SCALE                                                                                                     |           |      |      | <b>A</b> 5316-25 |     |
|   |                                                                                                                             |           |      |      | SHEET 1 C        | DF  |