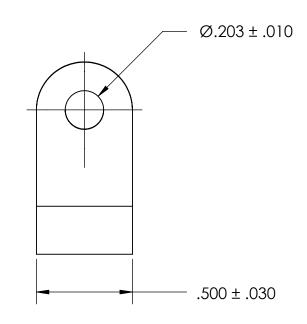

NOTES 1. NONE

PROPRIETARY AND CONFIDENTIAL

THE INFORMATION CONTAINED IN THIS DRAWING IS THE SOLE PROPERTY OF SEASTROM MANUFACTURING. ANY REPRODUCTION IN PART OR AS A WHOLE WITHOUT THE WRITTEN PERMISSION OF SEASTROM MANUFACTURING IS PROHIBITED.

|   | DIMENSIONS ARE IN INCHES TOLERANCES: FRACTIONAL±1/32 ANGULAR: MACH±1/2 Deg TWO PLACE DECIMAL ±.01 THREE PLACE DECIMAL ±.005 | DRAWN     | NAME | DATE | SEASTROM MFG     |     |
|---|-----------------------------------------------------------------------------------------------------------------------------|-----------|------|------|------------------|-----|
|   |                                                                                                                             | CHECKED   |      |      |                  |     |
|   |                                                                                                                             | ENG APPR. |      |      | LOOP CLAMP       |     |
|   |                                                                                                                             | MFG APPR. |      |      |                  |     |
| E | MATERIAL<br>NYLON, ANY COLOR                                                                                                | Q.A.      |      |      |                  |     |
|   |                                                                                                                             | COMMENTS: |      |      |                  |     |
|   | SEE NOTE 1                                                                                                                  |           |      |      | SIZE DWG. NO.    | REV |
|   | DRAWING IS NOT TO SCALE                                                                                                     |           |      |      | <b>A</b> 5316-25 |     |
|   |                                                                                                                             |           |      |      | SHEET 1 C        | DF  |