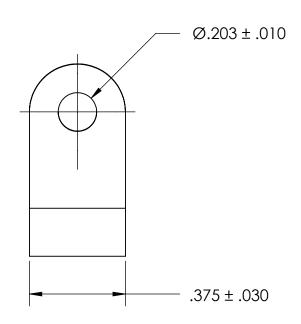

NOTES 1. NONE

PROPRIETARY AND CONFIDENTIAL

THE INFORMATION CONTAINED IN THIS DRAWING IS THE SOLE PROPERTY OF SEASTROM MANUFACTURING. ANY REPRODUCTION IN PART OR AS A WHOLE WITHOUT THE WRITTEN PERMISSION OF SEASTROM MANUFACTURING IS PROHIBITED.

| DIMENSIONS ARE IN INCHES                                                               |                                                                                                                                                 | NAME                                                                                                                                                                                               | DATE                                                                                                                                                                                                                             | SEASTROM MFG                                                                                                                                                                                                                  |
|----------------------------------------------------------------------------------------|-------------------------------------------------------------------------------------------------------------------------------------------------|----------------------------------------------------------------------------------------------------------------------------------------------------------------------------------------------------|----------------------------------------------------------------------------------------------------------------------------------------------------------------------------------------------------------------------------------|-------------------------------------------------------------------------------------------------------------------------------------------------------------------------------------------------------------------------------|
| TOLERANCES:                                                                            | DRAWN                                                                                                                                           |                                                                                                                                                                                                    |                                                                                                                                                                                                                                  | SEASIKOM MIG                                                                                                                                                                                                                  |
| FRACTIONAL±1/32 ANGULAR: MACH±1/2 Deg TWO PLACE DECIMAL ±.01 THREE PLACE DECIMAL ±.005 | CHECKED                                                                                                                                         |                                                                                                                                                                                                    |                                                                                                                                                                                                                                  | LOOP CLAMP                                                                                                                                                                                                                    |
|                                                                                        | ENG APPR.                                                                                                                                       |                                                                                                                                                                                                    |                                                                                                                                                                                                                                  |                                                                                                                                                                                                                               |
|                                                                                        | MFG APPR.                                                                                                                                       |                                                                                                                                                                                                    |                                                                                                                                                                                                                                  |                                                                                                                                                                                                                               |
| MATERIAL AND COLOR                                                                     | Q.A.                                                                                                                                            |                                                                                                                                                                                                    |                                                                                                                                                                                                                                  |                                                                                                                                                                                                                               |
| NYLON, ANY COLOR                                                                       | COMMENTS:                                                                                                                                       |                                                                                                                                                                                                    |                                                                                                                                                                                                                                  |                                                                                                                                                                                                                               |
| FINISH                                                                                 |                                                                                                                                                 |                                                                                                                                                                                                    |                                                                                                                                                                                                                                  | SIZE DWG, NO. REV.                                                                                                                                                                                                            |
| SEE NOTE I                                                                             |                                                                                                                                                 |                                                                                                                                                                                                    |                                                                                                                                                                                                                                  | <b>A</b> 5316-24                                                                                                                                                                                                              |
| DRAWING IS NOT TO SCALE                                                                |                                                                                                                                                 |                                                                                                                                                                                                    |                                                                                                                                                                                                                                  | SHEET 1 OF 1                                                                                                                                                                                                                  |
|                                                                                        | TOLERANCES: FRACTIONAL±1/32 ANGULAR: MACH±1/2 Deg TWO PLACE DECIMAL ±.01 THREE PLACE DECIMAL ±.005  MATERIAL NYLON, ANY COLOR FINISH SEE NOTE 1 | TOLERANCES: FRACTIONAL±1/32 ANGULAR: MACH±1/2 Deg TWO PLACE DECIMAL ±.01 THREE PLACE DECIMAL ±.005  MATERIAL NYLON, ANY COLOR FINISH SEE NOTE 1  DRAWN CHECKED ENG APPR. MFG APPR.  G.A. COMMENTS: | DIMENSIONS ARE IN INCHES TOLERANCES: FRACTIONAL ± 1/32 ANGULAR: MACH ± 1/2 Deg TWO PLACE DECIMAL ± .01 THREE PLACE DECIMAL ± .005 MATERIAL NYLON, ANY COLOR FINISH SEE NOTE 1  DRAWN CHECKED ENG APPR. MFG APPR.  Q.A. COMMENTS: | DIMENSIONS ARE IN INCHES TOLERANCES: FRACTIONAL ± 1/32 ANGULAR: MACH±1/2 Deg TWO PLACE DECIMAL ±.01 THREE PLACE DECIMAL ±.005 MATERIAL NYLON, ANY COLOR FINISH SEE NOTE 1  DRAWN CHECKED ENG APPR.  MFG APPR.  Q.A. COMMENTS: |