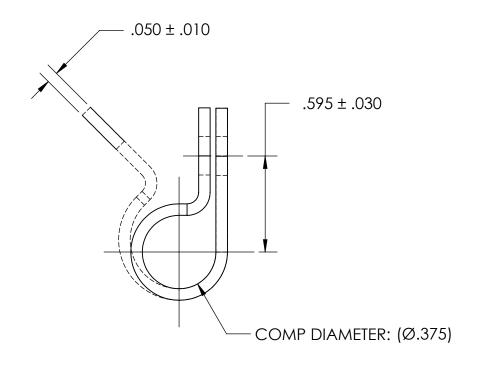

NOTES 1. NONE

PROPRIETARY AND CONFIDENTIAL

THE INFORMATION CONTAINED IN THIS DRAWING IS THE SOLE PROPERTY OF SEASTROM MANUFACTURING. ANY REPRODUCTION IN PART OR AS A WHOLE WITHOUT THE WRITTEN PERMISSION OF SEASTROM MANUFACTURING IS PROHIBITED.

| DIMENSIONS ARE IN INCHES                                                               |                                                                                                                                                 | NAME                                                                                                                                                                                               | DATE                                                                                                                                                                                                                             | SEASTROM MFG                                                                                                                                                                                                                  |
|----------------------------------------------------------------------------------------|-------------------------------------------------------------------------------------------------------------------------------------------------|----------------------------------------------------------------------------------------------------------------------------------------------------------------------------------------------------|----------------------------------------------------------------------------------------------------------------------------------------------------------------------------------------------------------------------------------|-------------------------------------------------------------------------------------------------------------------------------------------------------------------------------------------------------------------------------|
| TOLERANCES:                                                                            | DRAWN                                                                                                                                           |                                                                                                                                                                                                    |                                                                                                                                                                                                                                  | SEASIKOM MIG                                                                                                                                                                                                                  |
| FRACTIONAL±1/32 ANGULAR: MACH±1/2 Deg TWO PLACE DECIMAL ±.01 THREE PLACE DECIMAL ±.005 | CHECKED                                                                                                                                         |                                                                                                                                                                                                    |                                                                                                                                                                                                                                  | LOOP CLAMP                                                                                                                                                                                                                    |
|                                                                                        | ENG APPR.                                                                                                                                       |                                                                                                                                                                                                    |                                                                                                                                                                                                                                  |                                                                                                                                                                                                                               |
|                                                                                        | MFG APPR.                                                                                                                                       |                                                                                                                                                                                                    |                                                                                                                                                                                                                                  |                                                                                                                                                                                                                               |
| MATERIAL AND COLOR                                                                     | Q.A.                                                                                                                                            |                                                                                                                                                                                                    |                                                                                                                                                                                                                                  |                                                                                                                                                                                                                               |
| NYLON, ANY COLOR                                                                       | COMMENTS:                                                                                                                                       |                                                                                                                                                                                                    |                                                                                                                                                                                                                                  |                                                                                                                                                                                                                               |
| FINISH                                                                                 |                                                                                                                                                 |                                                                                                                                                                                                    |                                                                                                                                                                                                                                  | SIZE DWG, NO. REV.                                                                                                                                                                                                            |
| SEE NOTE I                                                                             |                                                                                                                                                 |                                                                                                                                                                                                    |                                                                                                                                                                                                                                  | <b>A</b> 5316-24                                                                                                                                                                                                              |
| DRAWING IS NOT TO SCALE                                                                |                                                                                                                                                 |                                                                                                                                                                                                    |                                                                                                                                                                                                                                  | SHEET 1 OF 1                                                                                                                                                                                                                  |
|                                                                                        | TOLERANCES: FRACTIONAL±1/32 ANGULAR: MACH±1/2 Deg TWO PLACE DECIMAL ±.01 THREE PLACE DECIMAL ±.005  MATERIAL NYLON, ANY COLOR FINISH SEE NOTE 1 | TOLERANCES: FRACTIONAL±1/32 ANGULAR: MACH±1/2 Deg TWO PLACE DECIMAL ±.01 THREE PLACE DECIMAL ±.005  MATERIAL NYLON, ANY COLOR FINISH SEE NOTE 1  DRAWN CHECKED ENG APPR. MFG APPR.  G.A. COMMENTS: | DIMENSIONS ARE IN INCHES TOLERANCES: FRACTIONAL ± 1/32 ANGULAR: MACH ± 1/2 Deg TWO PLACE DECIMAL ± .01 THREE PLACE DECIMAL ± .005 MATERIAL NYLON, ANY COLOR FINISH SEE NOTE 1  DRAWN CHECKED ENG APPR. MFG APPR.  Q.A. COMMENTS: | DIMENSIONS ARE IN INCHES TOLERANCES: FRACTIONAL ± 1/32 ANGULAR: MACH±1/2 Deg TWO PLACE DECIMAL ±.01 THREE PLACE DECIMAL ±.005 MATERIAL NYLON, ANY COLOR FINISH SEE NOTE 1  DRAWN CHECKED ENG APPR.  MFG APPR.  Q.A. COMMENTS: |