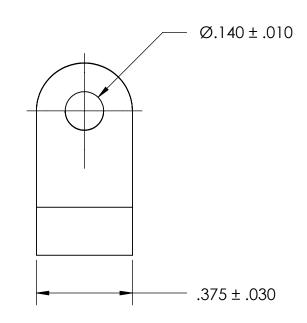

NOTES 1. NONE

PROPRIETARY AND CONFIDENTIAL

THE INFORMATION CONTAINED IN THIS DRAWING IS THE SOLE PROPERTY OF SEASTROM MANUFACTURING. ANY REPRODUCTION IN PART OR AS A WHOLE WITHOUT THE WRITTEN PERMISSION OF SEASTROM MANUFACTURING IS PROHIBITED.

|    | DIMENSIONS ARE IN INCHES TOLERANCES: FRACTIONAL±1/32 ANGULAR: MACH±1/2 Deg TWO PLACE DECIMAL ±.01 THREE PLACE DECIMAL ±.005 | DRAWN     | NAME | DATE | SEASTROM MFG |     |
|----|-----------------------------------------------------------------------------------------------------------------------------|-----------|------|------|--------------|-----|
|    |                                                                                                                             | CHECKED   |      |      |              | _   |
|    |                                                                                                                             | ENG APPR. |      |      | LOOP CLAMP   |     |
|    |                                                                                                                             | MFG APPR. |      |      |              |     |
| LE | MATERIAL<br>NYLON, ANY COLOR                                                                                                | Q.A.      |      |      |              |     |
|    |                                                                                                                             | COMMENTS: |      |      |              |     |
|    | SEE NOTE 1                                                                                                                  |           |      |      |              | EV. |
|    | DRAWING IS NOT TO SCALE                                                                                                     |           |      |      | A 5316-21    |     |
|    |                                                                                                                             |           |      |      | SHEET 1 OF   | • 1 |