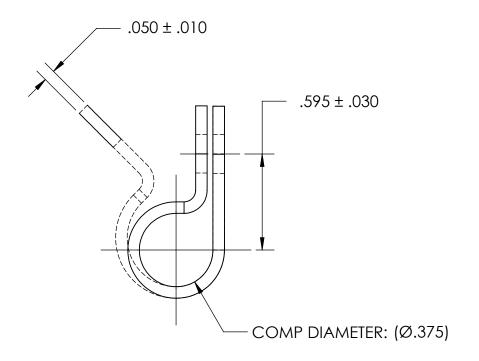

NOTES 1. NONE

PROPRIETARY AND CONFIDENTIAL

THE INFORMATION CONTAINED IN THIS DRAWING IS THE SOLE PROPERTY OF SEASTROM MANUFACTURING. ANY REPRODUCTION IN PART OR AS A WHOLE WITHOUT THE WRITTEN PERMISSION OF SEASTROM MANUFACTURING IS PROHIBITED.

|    | DIMENSIONS ARE IN INCHES TOLERANCES: FRACTIONAL±1/32 ANGULAR: MACH±1/2 Deg TWO PLACE DECIMAL ±.01 THREE PLACE DECIMAL ±.005 | DRAWN     | NAME | DATE | SEASTROM MFG |     |
|----|-----------------------------------------------------------------------------------------------------------------------------|-----------|------|------|--------------|-----|
|    |                                                                                                                             | CHECKED   |      |      |              | _   |
|    |                                                                                                                             | ENG APPR. |      |      | LOOP CLAMP   |     |
|    |                                                                                                                             | MFG APPR. |      |      |              |     |
| LE | MATERIAL<br>NYLON, ANY COLOR                                                                                                | Q.A.      |      |      |              |     |
|    |                                                                                                                             | COMMENTS: |      |      |              |     |
|    | SEE NOTE 1                                                                                                                  |           |      |      |              | EV. |
|    | DRAWING IS NOT TO SCALE                                                                                                     |           |      |      | A 5316-21    |     |
|    |                                                                                                                             |           |      |      | SHEET 1 OF   | • 1 |