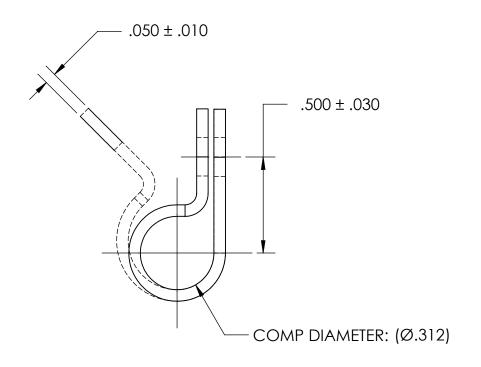

NOTES 1. NONE

PROPRIETARY AND CONFIDENTIAL

THE INFORMATION CONTAINED IN THIS DRAWING IS THE SOLE PROPERTY OF SEASTROM MANUFACTURING. ANY REPRODUCTION IN PART OR AS A WHOLE WITHOUT THE WRITTEN PERMISSION OF SEASTROM MANUFACTURING IS PROHIBITED.

|   | DIMENSIONS ARE IN INCHES TOLERANCES: FRACTIONAL±1/32 ANGULAR: MACH±1/2 Deg TWO PLACE DECIMAL ±.01 THREE PLACE DECIMAL ±.005 |           | NAME | DATE | SEASTROM MFG          |     |
|---|-----------------------------------------------------------------------------------------------------------------------------|-----------|------|------|-----------------------|-----|
|   |                                                                                                                             | DRAWN     |      |      | 3L7 (31)( C1V) 1V(1 C |     |
|   |                                                                                                                             | CHECKED   |      |      | LOOP CLAMP            |     |
|   |                                                                                                                             | ENG APPR. |      |      |                       |     |
|   |                                                                                                                             | MFG APPR. |      |      |                       |     |
| E | MATERIAL<br>NYLON, ANY COLOR                                                                                                | Q.A.      |      |      |                       |     |
|   |                                                                                                                             | COMMENTS: |      |      |                       |     |
|   | FINISH<br>SEE NOTE 1                                                                                                        |           |      |      | SIZE DWG. NO.         | REV |
|   | DRAWING IS NOT TO SCALE                                                                                                     |           |      |      | A 5316-20             | -   |
|   |                                                                                                                             |           |      |      | SHEET 1 (             | DF  |