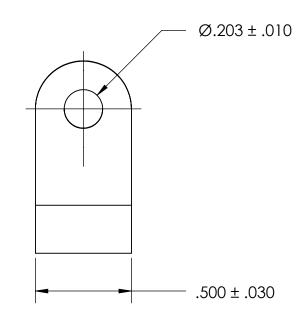

NOTES 1. NONE

PROPRIETARY AND CONFIDENTIAL

THE INFORMATION CONTAINED IN THIS DRAWING IS THE SOLE PROPERTY OF SEASTROM MANUFACTURING. ANY REPRODUCTION IN PART OR AS A WHOLE WITHOUT THE WRITTEN PERMISSION OF SEASTROM MANUFACTURING IS PROHIBITED.

|   | DIMENSIONS ARE IN INCHES TOLERANCES: FRACTIONAL±1/32 ANGULAR: MACH±1/2 Deg TWO PLACE DECIMAL ±.01 THREE PLACE DECIMAL ±.005 |           | NAME | DATE | SEASTROM MFG          |     |
|---|-----------------------------------------------------------------------------------------------------------------------------|-----------|------|------|-----------------------|-----|
|   |                                                                                                                             | DRAWN     |      |      | 3L7 (31)( C1V) 1V(1 C |     |
|   |                                                                                                                             | CHECKED   |      |      | LOOP CLAMP            |     |
|   |                                                                                                                             | ENG APPR. |      |      |                       |     |
|   |                                                                                                                             | MFG APPR. |      |      |                       |     |
| E | MATERIAL<br>NYLON, ANY COLOR                                                                                                | Q.A.      |      |      |                       |     |
|   |                                                                                                                             | COMMENTS: |      |      |                       |     |
|   | FINISH<br>SEE NOTE 1                                                                                                        |           |      |      | SIZE DWG. NO.         | REV |
|   | DRAWING IS NOT TO SCALE                                                                                                     |           |      |      | A 5316-20             | -   |
|   |                                                                                                                             |           |      |      | SHEET 1 (             | DF  |