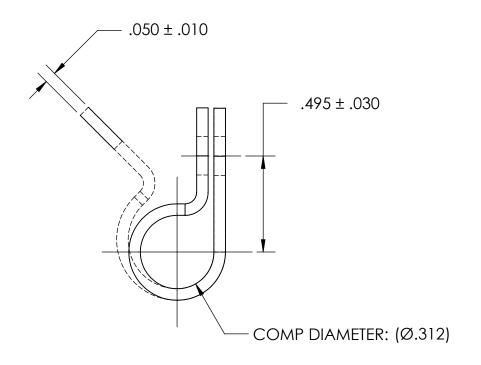

NOTES 1. NONE

PROPRIETARY AND CONFIDENTIAL

THE INFORMATION CONTAINED IN THIS DRAWING IS THE SOLE PROPERTY OF SEASTROM MANUFACTURING. ANY REPRODUCTION IN PART OR AS A WHOLE WITHOUT THE WRITTEN PERMISSION OF SEASTROM MANUFACTURING IS PROHIBITED.

|    | DIMENSIONS ARE IN INCHES TOLERANCES: FRACTIONAL±1/32 ANGULAR: MACH±1/2 Deg TWO PLACE DECIMAL ±.01 THREE PLACE DECIMAL ±.005 | DRAWN     | NAME | DATE | SEASTROM MFG     |      |
|----|-----------------------------------------------------------------------------------------------------------------------------|-----------|------|------|------------------|------|
|    |                                                                                                                             | CHECKED   |      |      |                  |      |
|    |                                                                                                                             | ENG APPR. |      |      | LOOP CLAMP       |      |
|    |                                                                                                                             | MFG APPR. |      |      |                  |      |
| Ε. | MATERIAL<br>NYLON, ANY COLOR                                                                                                | Q.A.      |      |      |                  |      |
|    |                                                                                                                             | COMMENTS: |      |      |                  |      |
|    | SEE NOTE 1                                                                                                                  |           |      |      | SIZE DWG. NO.    | REV  |
|    | DRAWING IS NOT TO SCALE                                                                                                     |           |      |      | <b>A</b> 5316-19 |      |
|    |                                                                                                                             |           |      |      | SHEET 1 C        | )F 1 |