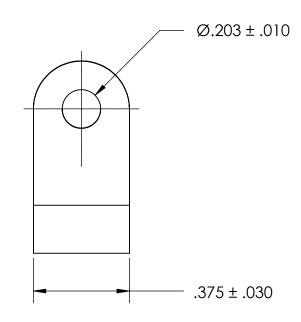

NOTES 1. NONE

PROPRIETARY AND CONFIDENTIAL

THE INFORMATION CONTAINED IN THIS DRAWING IS THE SOLE PROPERTY OF SEASTROM MANUFACTURING. ANY REPRODUCTION IN PART OR AS A WHOLE WITHOUT THE WRITTEN PERMISSION OF SEASTROM MANUFACTURING IS PROHIBITED.

|    | DIMENSIONS ARE IN INCHES TOLERANCES: FRACTIONAL±1/32 ANGULAR: MACH±1/2 Deg TWO PLACE DECIMAL ±.01 THREE PLACE DECIMAL ±.005 | DRAWN     | NAME | DATE | SEASTROM MFG     |      |
|----|-----------------------------------------------------------------------------------------------------------------------------|-----------|------|------|------------------|------|
|    |                                                                                                                             | CHECKED   |      |      |                  |      |
|    |                                                                                                                             | ENG APPR. |      |      | LOOP CLAMP       |      |
|    |                                                                                                                             | MFG APPR. |      |      |                  |      |
| Ε. | MATERIAL<br>NYLON, ANY COLOR                                                                                                | Q.A.      |      |      |                  |      |
|    |                                                                                                                             | COMMENTS: |      |      |                  |      |
|    | SEE NOTE 1                                                                                                                  |           |      |      | SIZE DWG. NO.    | REV  |
|    | DRAWING IS NOT TO SCALE                                                                                                     |           |      |      | <b>A</b> 5316-19 |      |
|    |                                                                                                                             |           |      |      | SHEET 1 C        | )F 1 |