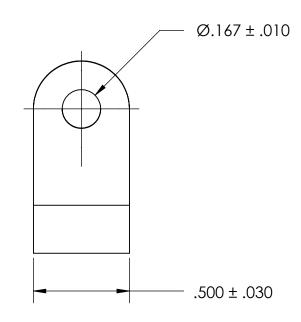

NOTES 1. NONE

PROPRIETARY AND CONFIDENTIAL

THE INFORMATION CONTAINED IN THIS DRAWING IS THE SOLE PROPERTY OF SEASTROM MANUFACTURING. ANY REPRODUCTION IN PART OR AS A WHOLE WITHOUT THE WRITTEN PERMISSION OF SEASTROM MANUFACTURING IS PROHIBITED.

|    | DIMENSIONS ARE IN INCHES TOLERANCES: FRACTIONAL±1/32 ANGULAR: MACH±1/2 Deg TWO PLACE DECIMAL ±.01 THREE PLACE DECIMAL ±.005 | DRAWN     | NAME | DATE | SEASTROM MFG |     |
|----|-----------------------------------------------------------------------------------------------------------------------------|-----------|------|------|--------------|-----|
|    |                                                                                                                             | CHECKED   |      |      |              |     |
|    |                                                                                                                             | ENG APPR. |      |      | LOOP CLAMP   |     |
|    |                                                                                                                             | MFG APPR. |      |      |              |     |
| LE | MATERIAL<br>NYLON, ANY COLOR                                                                                                | Q.A.      |      |      |              |     |
|    |                                                                                                                             | COMMENTS: |      |      |              |     |
|    | SEE NOTE 1                                                                                                                  |           |      |      |              | REV |
|    | DRAWING IS NOT TO SCALE                                                                                                     |           |      |      | 71 0010-10   | _   |
|    |                                                                                                                             |           |      |      | SHEET 1 OF   | F 1 |