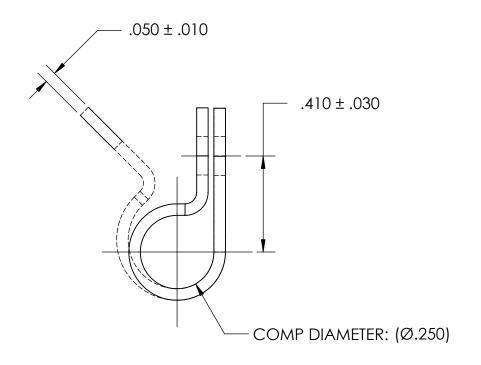

NOTES 1. NONE

PROPRIETARY AND CONFIDENTIAL

THE INFORMATION CONTAINED IN THIS DRAWING IS THE SOLE PROPERTY OF SEASTROM MANUFACTURING. ANY REPRODUCTION IN PART OR AS A WHOLE WITHOUT THE WRITTEN PERMISSION OF SEASTROM MANUFACTURING IS PROHIBITED.

|    | DIMENSIONS ARE IN INCHES TOLERANCES: FRACTIONAL±1/32 ANGULAR: MACH±1/2 Deg TWO PLACE DECIMAL ±.01 THREE PLACE DECIMAL ±.005 | DRAWN     | NAME | DATE | SEASTROM MFG |     |
|----|-----------------------------------------------------------------------------------------------------------------------------|-----------|------|------|--------------|-----|
|    |                                                                                                                             | CHECKED   |      |      |              |     |
|    |                                                                                                                             | ENG APPR. |      |      | LOOP CLAMP   |     |
|    |                                                                                                                             | MFG APPR. |      |      |              |     |
| LE | MATERIAL<br>NYLON, ANY COLOR                                                                                                | Q.A.      |      |      |              |     |
|    |                                                                                                                             | COMMENTS: |      |      |              |     |
|    | SEE NOTE 1                                                                                                                  |           |      |      |              | REV |
|    | DRAWING IS NOT TO SCALE                                                                                                     |           |      |      | 71 0010-10   | _   |
|    |                                                                                                                             |           |      |      | SHEET 1 OF   | F 1 |