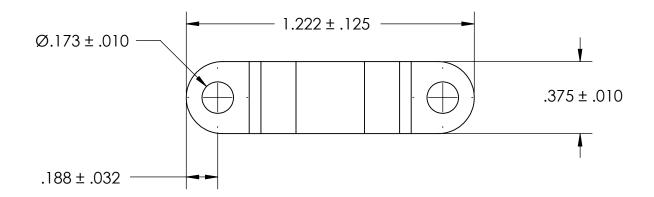

## NOTES:

- 1. NICKEL PLATE PER AMS QQ-N-290 CLASS 1 GRADE G
- 2. DIMENSIONS APPLY PRIOR TO PLATING.

| PROPRIETARY AND CONFIDENTIAL       |
|------------------------------------|
| THE INFORMATION CONTAINED IN THIS  |
| DRAWING IS THE SOLE PROPERTY OF    |
| SEASTROM MANUFACTURING. ANY        |
| REPRODUCTION IN PART OR AS A WHOLE |
| WITHOUT THE WRITTEN PERMISSION OF  |
| SEASTROM MANUFACTURING IS          |
| PROHIBITED.                        |

|  | DIMENSIONS ARE IN INCHES TOLERANCES: FRACTIONAL ± 1/32 ANGULAR: MACH ± 1/2 Deg TWO PLACE DECIMAL ±.01 THREE PLACE DECIMAL ±.05 |           | NAME | DATE | SEASTROM MFG    |          |      |
|--|--------------------------------------------------------------------------------------------------------------------------------|-----------|------|------|-----------------|----------|------|
|  |                                                                                                                                | DRAWN     |      |      |                 |          |      |
|  |                                                                                                                                | CHECKED   |      |      | RETAINING CLAMP |          |      |
|  |                                                                                                                                | ENG APPR. |      |      |                 |          |      |
|  |                                                                                                                                | MFG APPR. |      |      | KEIAINING CLAMF |          |      |
|  | MATERIAL                                                                                                                       | Q.A.      |      |      |                 |          |      |
|  | COLD ROLLED STEEL                                                                                                              | COMMENTS: |      |      |                 |          |      |
|  | SEE NOTE 1                                                                                                                     |           |      |      | SIZE DWG.       |          | REV. |
|  | DRAWING IS NOT TO SCALE                                                                                                        |           |      |      | A 5             | 5311-8-N | -    |
|  |                                                                                                                                |           |      |      |                 | ISHEET 1 | OF 1 |