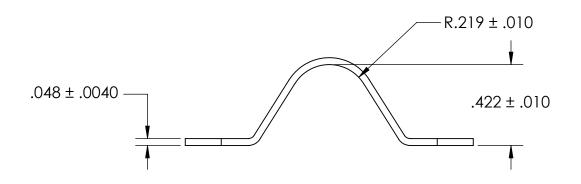

## NOTES:

- 1. NICKEL PLATE PER AMS QQ-N-290 CLASS 1 GRADE G
- 2. DIMENSIONS APPLY PRIOR TO PLATING.

| PROPRIETARY AND CONFIDENTIAL       |
|------------------------------------|
| THE INFORMATION CONTAINED IN THIS  |
| DRAWING IS THE SOLE PROPERTY OF    |
| SEASTROM MANUFACTURING. ANY        |
| REPRODUCTION IN PART OR AS A WHOLE |
| WITHOUT THE WRITTEN PERMISSION OF  |
| SEASTROM MANUFACTURING IS          |
| PROHIBITED.                        |

|  | DIMENSIONS ARE IN INCHES TOLERANCES: FRACTIONAL ± 1/32 ANGULAR: MACH ± 1/2 Deg TWO PLACE DECIMAL ±.01 THREE PLACE DECIMAL ±.05 |           | NAME | DATE | SEASTROM MFG    |          |      |
|--|--------------------------------------------------------------------------------------------------------------------------------|-----------|------|------|-----------------|----------|------|
|  |                                                                                                                                | DRAWN     |      |      |                 |          |      |
|  |                                                                                                                                | CHECKED   |      |      | RETAINING CLAMP |          |      |
|  |                                                                                                                                | ENG APPR. |      |      |                 |          |      |
|  |                                                                                                                                | MFG APPR. |      |      | KEIAINING CLAMF |          |      |
|  | MATERIAL                                                                                                                       | Q.A.      |      |      |                 |          |      |
|  | COLD ROLLED STEEL                                                                                                              | COMMENTS: |      |      |                 |          |      |
|  | SEE NOTE 1                                                                                                                     |           |      |      | SIZE DWG.       |          | REV. |
|  | DRAWING IS NOT TO SCALE                                                                                                        |           |      |      | A 5             | 5311-8-N | -    |
|  |                                                                                                                                |           |      |      |                 | ISHEET 1 | OF 1 |