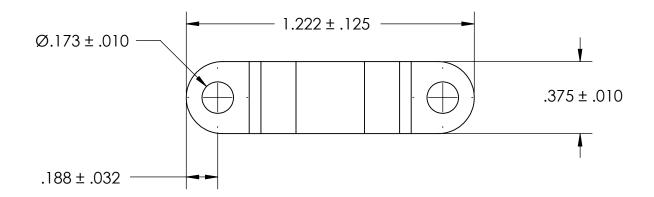

## NOTES:

- 1. BLACK OXIDE PER MIL-DTL-13924, CLASS 1, LIGHT OIL, NO TEST REQUIRED
- 2. DIMENSIONS APPLY PRIOR TO PLATING.

PROPRIETARY AND CONFIDENTIAL
THE INFORMATION CONTAINED IN THIS
DRAWING IS THE SOLE PROPERTY OF
SEASTROM MANUFACTURING, ANY
REPRODUCTION IN PART OR AS A WHOLE
WITHOUT THE WRITTEN PERMISSION OF
SEASTROM MANUFACTURING IS
PROHIBITED.

SEASTROM MFG

**RETAINING CLAMP** 

SIZE DWG. NO. REV. - SHEET 1 OF 1