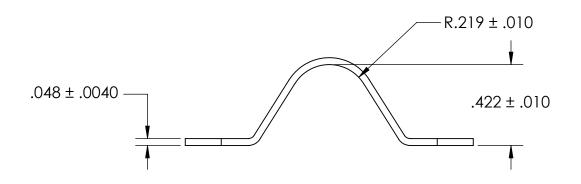

## NOTES:

- 1. BLACK OXIDE PER MIL-DTL-13924, CLASS 1, LIGHT OIL, NO TEST REQUIRED
- 2. DIMENSIONS APPLY PRIOR TO PLATING.

PROPRIETARY AND CONFIDENTIAL
THE INFORMATION CONTAINED IN THIS
DRAWING IS THE SOLE PROPERTY OF
SEASTROM MANUFACTURING, ANY
REPRODUCTION IN PART OR AS A WHOLE
WITHOUT THE WRITTEN PERMISSION OF
SEASTROM MANUFACTURING IS
PROHIBITED.