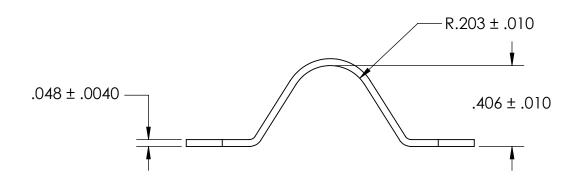

NOTES:

1. NONE

|                                                                                                                                                                                                          | DIMENSIONS ARE IN INCHES TOLERANCES: FRACTIONAL±1/32 ANGULAR: MACH±1/2 Deg TWO PLACE DECIMAL ±.01 THREE PLACE DECIMAL ±.005 MATERIAL COLD ROLLED STEEL |           | NAME | DATE | SEASTROM MFG         |
|----------------------------------------------------------------------------------------------------------------------------------------------------------------------------------------------------------|--------------------------------------------------------------------------------------------------------------------------------------------------------|-----------|------|------|----------------------|
|                                                                                                                                                                                                          |                                                                                                                                                        | DRAWN     |      |      | 3LASTROM MI G        |
|                                                                                                                                                                                                          |                                                                                                                                                        | CHECKED   |      |      |                      |
|                                                                                                                                                                                                          |                                                                                                                                                        | ENG APPR. |      |      | RETAINING CLAMP      |
| PROPRIETARY AND CONFIDENTIAL                                                                                                                                                                             |                                                                                                                                                        | MFG APPR. |      |      | KETAIINING CLAWIF    |
| THE INFORMATION CONTAINED IN THIS DRAWING IS THE SOLE PROPERTY OF SEASTROM MANUFACTURING. ANY REPRODUCTION IN PART OR AS A WHOLE WITHOUT THE WRITTEN PERMISSION OF SEASTROM MANUFACTURING IS PROHIBITED. |                                                                                                                                                        | Q.A.      |      |      |                      |
|                                                                                                                                                                                                          |                                                                                                                                                        | COMMENTS: |      |      |                      |
|                                                                                                                                                                                                          | SEE NOTE 1                                                                                                                                             |           |      |      | SIZE DWG. NO.        |
|                                                                                                                                                                                                          | DRAWING IS NOT TO SCALE                                                                                                                                |           |      |      | <b>A</b>   5311-7  - |
|                                                                                                                                                                                                          |                                                                                                                                                        |           |      |      | SHEET 1 OF 1         |