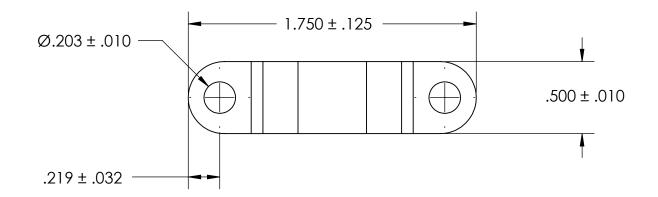

NOTES:

1. NONE

|                                                                                                                                                                                                          | DIMENSIONS ARE IN INCHES TOLERANCES: FRACTIONAL±1/32 ANGULAR: MACH±1/2 Deg TWO PLACE DECIMAL ±.01 THREE PLACE DECIMAL ±.005 MATERIAL COLD ROLLED STEEL |           | NAME | DATE | SEASTROM MFG         |
|----------------------------------------------------------------------------------------------------------------------------------------------------------------------------------------------------------|--------------------------------------------------------------------------------------------------------------------------------------------------------|-----------|------|------|----------------------|
|                                                                                                                                                                                                          |                                                                                                                                                        | DRAWN     |      |      | 3LASTROM MI G        |
|                                                                                                                                                                                                          |                                                                                                                                                        | CHECKED   |      |      |                      |
|                                                                                                                                                                                                          |                                                                                                                                                        | ENG APPR. |      |      | RETAINING CLAMP      |
| PROPRIETARY AND CONFIDENTIAL                                                                                                                                                                             |                                                                                                                                                        | MFG APPR. |      |      | KETAIINING CLAWIF    |
| THE INFORMATION CONTAINED IN THIS DRAWING IS THE SOLE PROPERTY OF SEASTROM MANUFACTURING. ANY REPRODUCTION IN PART OR AS A WHOLE WITHOUT THE WRITTEN PERMISSION OF SEASTROM MANUFACTURING IS PROHIBITED. |                                                                                                                                                        | Q.A.      |      |      |                      |
|                                                                                                                                                                                                          |                                                                                                                                                        | COMMENTS: |      |      |                      |
|                                                                                                                                                                                                          | SEE NOTE 1                                                                                                                                             |           |      |      | SIZE DWG. NO.        |
|                                                                                                                                                                                                          | DRAWING IS NOT TO SCALE                                                                                                                                |           |      |      | <b>A</b>   5311-7  - |
|                                                                                                                                                                                                          |                                                                                                                                                        |           |      |      | SHEET 1 OF 1         |