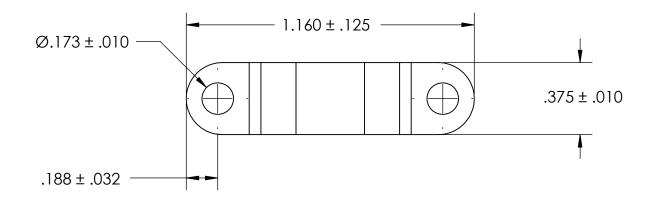

NOTES:

1. NONE

|                                                                                                                                                                                                          | DIMENSIONS ARE IN INCHES TOLERANCES:                                         |           | NAME | DATE | SEASTROM MFG      |  |
|----------------------------------------------------------------------------------------------------------------------------------------------------------------------------------------------------------|------------------------------------------------------------------------------|-----------|------|------|-------------------|--|
|                                                                                                                                                                                                          |                                                                              | DRAWN     |      |      | 3LASIKOM MI G     |  |
|                                                                                                                                                                                                          | FRACTIONAL±1/32<br>ANGULAR: MACH±1/2 Deg                                     | CHECKED   |      |      |                   |  |
|                                                                                                                                                                                                          | TWO PLACE DECIMAL ±.01 THREE PLACE DECIMAL ±.005  MATERIAL COLD ROLLED STEEL | ENG APPR. |      |      | RETAINING CLAMP   |  |
| PROPRIETARY AND CONFIDENTIAL                                                                                                                                                                             |                                                                              | MFG APPR. |      |      | KLIAINING CLAMI   |  |
| THE INFORMATION CONTAINED IN THIS DRAWING IS THE SOLE PROPERTY OF SEASTROM MANUFACTURING. ANY REPRODUCTION IN PART OR AS A WHOLE WITHOUT THE WRITTEN PERMISSION OF SEASTROM MANUFACTURING IS PROHIBITED. |                                                                              | Q.A.      |      |      |                   |  |
|                                                                                                                                                                                                          |                                                                              | COMMENTS: |      |      |                   |  |
|                                                                                                                                                                                                          | SEE NOTE 1                                                                   |           |      |      | SIZE DWG. NO.     |  |
|                                                                                                                                                                                                          | DRAWING IS NOT TO SCALE                                                      |           |      |      | <b>A</b> 5311-6 - |  |
|                                                                                                                                                                                                          |                                                                              |           |      |      | SHEET 1 OF 1      |  |