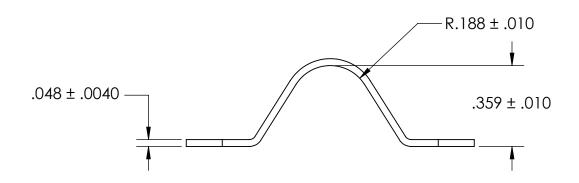

NOTES:

1. NONE

|                                                                                                                                                                                                          | DIMENSIONS ARE IN INCHES TOLERANCES:                                         |           | NAME | DATE | SEASTROM MFG      |  |
|----------------------------------------------------------------------------------------------------------------------------------------------------------------------------------------------------------|------------------------------------------------------------------------------|-----------|------|------|-------------------|--|
|                                                                                                                                                                                                          |                                                                              | DRAWN     |      |      | 3LASIKOM MI G     |  |
|                                                                                                                                                                                                          | FRACTIONAL±1/32<br>ANGULAR: MACH±1/2 Deg                                     | CHECKED   |      |      |                   |  |
|                                                                                                                                                                                                          | TWO PLACE DECIMAL ±.01 THREE PLACE DECIMAL ±.005  MATERIAL COLD ROLLED STEEL | ENG APPR. |      |      | RETAINING CLAMP   |  |
| PROPRIETARY AND CONFIDENTIAL                                                                                                                                                                             |                                                                              | MFG APPR. |      |      | KLIAINING CLAMI   |  |
| THE INFORMATION CONTAINED IN THIS DRAWING IS THE SOLE PROPERTY OF SEASTROM MANUFACTURING. ANY REPRODUCTION IN PART OR AS A WHOLE WITHOUT THE WRITTEN PERMISSION OF SEASTROM MANUFACTURING IS PROHIBITED. |                                                                              | Q.A.      |      |      |                   |  |
|                                                                                                                                                                                                          |                                                                              | COMMENTS: |      |      |                   |  |
|                                                                                                                                                                                                          | SEE NOTE 1                                                                   |           |      |      | SIZE DWG. NO.     |  |
|                                                                                                                                                                                                          | DRAWING IS NOT TO SCALE                                                      |           |      |      | <b>A</b> 5311-6 - |  |
|                                                                                                                                                                                                          |                                                                              |           |      |      | SHEET 1 OF 1      |  |