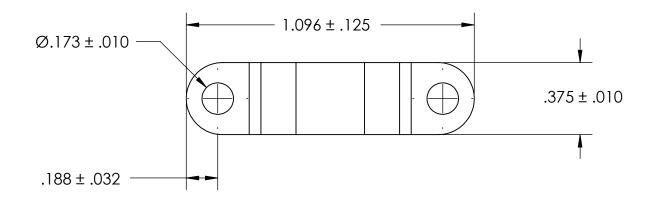

## NOTES:

- 1. ZINC PLATE PER ASTM B633, SC1, TYPE III or V, Clear
- 2. DIMENSIONS APPLY PRIOR TO PLATING.

| PROPRIETARY AND CONFIDENTIAL       |
|------------------------------------|
| THE INFORMATION CONTAINED IN THIS  |
| DRAWING IS THE SOLE PROPERTY OF    |
| SEASTROM MANUFACTURING. ANY        |
| REPRODUCTION IN PART OR AS A WHOLE |
| WITHOUT THE WRITTEN PERMISSION OF  |
| SEASTROM MANUFACTURING IS          |
| PROHIBITED.                        |

|  | DIMENSIONS ARE IN INCHES TOLERANCES: FRACTIONAL±1/32 ANGULAR: MACH±1/2 Deg TWO PLACE DECIMAL ±.01 |           | NAME | DATE | SEASTROM MFG    |           |      |
|--|---------------------------------------------------------------------------------------------------|-----------|------|------|-----------------|-----------|------|
|  |                                                                                                   | DRAWN     |      |      | SLASTROM MEG    |           |      |
|  |                                                                                                   | CHECKED   |      |      | RETAINING CLAMP |           |      |
|  |                                                                                                   | ENG APPR. |      |      |                 |           |      |
|  | THREE PLACE DECIMAL ±.005                                                                         | MFG APPR. |      |      |                 |           |      |
|  | MATERIAL                                                                                          | Q.A.      |      |      |                 |           |      |
|  | COLD ROLLED STEEL                                                                                 | COMMENTS: |      |      |                 |           |      |
|  | SEE NOTE 1                                                                                        |           |      |      |                 | DWG. NO.  | REV. |
|  | DRAWING IS NOT TO SCALE                                                                           |           |      |      | Α               | 5311-5-Z3 | -    |
|  |                                                                                                   |           |      |      |                 | SHEET 1 ( | OF 1 |