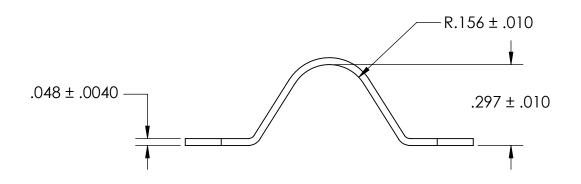

## NOTES:

- 1. ZINC PLATE PER ASTM B633, SC1, TYPE III or V, Clear
- 2. DIMENSIONS APPLY PRIOR TO PLATING.

| PROPRIETARY AND CONFIDENTIAL       |
|------------------------------------|
| THE INFORMATION CONTAINED IN THIS  |
| DRAWING IS THE SOLE PROPERTY OF    |
| SEASTROM MANUFACTURING. ANY        |
| REPRODUCTION IN PART OR AS A WHOLE |
| WITHOUT THE WRITTEN PERMISSION OF  |
| SEASTROM MANUFACTURING IS          |
| PROHIBITED.                        |

|  | DIMENSIONS ARE IN INCHES TOLERANCES: FRACTIONAL±1/32 ANGULAR: MACH±1/2 Deg TWO PLACE DECIMAL ±.01 |           | NAME | DATE | SEASTROM MFG    |           |      |
|--|---------------------------------------------------------------------------------------------------|-----------|------|------|-----------------|-----------|------|
|  |                                                                                                   | DRAWN     |      |      | SLASTROM MEG    |           |      |
|  |                                                                                                   | CHECKED   |      |      | RETAINING CLAMP |           |      |
|  |                                                                                                   | ENG APPR. |      |      |                 |           |      |
|  | THREE PLACE DECIMAL ±.005                                                                         | MFG APPR. |      |      |                 |           |      |
|  | MATERIAL                                                                                          | Q.A.      |      |      |                 |           |      |
|  | COLD ROLLED STEEL                                                                                 | COMMENTS: |      |      |                 |           |      |
|  | SEE NOTE 1                                                                                        |           |      |      |                 | DWG. NO.  | REV. |
|  | DRAWING IS NOT TO SCALE                                                                           |           |      |      | Α               | 5311-5-Z3 | -    |
|  |                                                                                                   |           |      |      |                 | SHEET 1 ( | OF 1 |