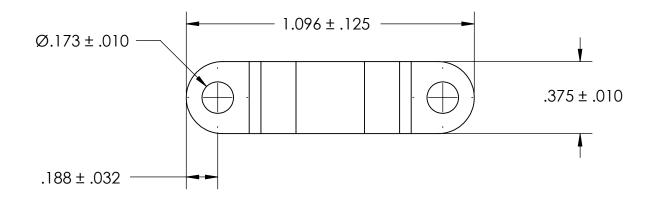

## NOTES:

- 1. ZINC PLATE PER ASTM B633, SC1, TYPE II or VI, Yellow
- 2. DIMENSIONS APPLY PRIOR TO PLATING.

| PROPRIETARY AND CONFIDENTIAL       |
|------------------------------------|
| THE INFORMATION CONTAINED IN THIS  |
| DRAWING IS THE SOLE PROPERTY OF    |
| SEASTROM MANUFACTURING. ANY        |
| REPRODUCTION IN PART OR AS A WHOLE |
| WITHOUT THE WRITTEN PERMISSION OF  |
| SEASTROM MANUFACTURING IS          |
| PROHIBITED.                        |

|  | DIMENSIONS ARE IN INCHES TOLERANCES: FRACTIONAL ± 1/32 ANGULAR: MACH ± 1/2 Deg TWO PLACE DECIMAL ±.01 THREE PLACE DECIMAL ±.005 |           | NAME | DATE | SEASTROM MFG    |      |
|--|---------------------------------------------------------------------------------------------------------------------------------|-----------|------|------|-----------------|------|
|  |                                                                                                                                 | DRAWN     |      |      |                 |      |
|  |                                                                                                                                 | CHECKED   |      |      | RETAINING CLAMP |      |
|  |                                                                                                                                 | ENG APPR. |      |      |                 |      |
|  |                                                                                                                                 | MFG APPR. |      |      |                 |      |
|  | MATERIAL                                                                                                                        | Q.A.      |      |      |                 |      |
|  | COLD ROLLED STEEL                                                                                                               | COMMENTS: |      |      |                 |      |
|  | SEE NOTE 1                                                                                                                      |           |      |      | SIZE DWG. NO.   | REV. |
|  | DRAWING IS NOT TO SCALE                                                                                                         |           |      |      | A 5311-5-Z2     | -    |
|  |                                                                                                                                 |           |      |      | SHEET 1 C       | DF 1 |