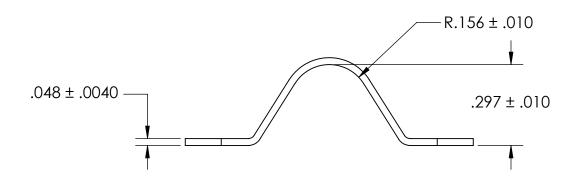

## NOTES:

- 1. ZINC PLATE PER ASTM B633, SC1, TYPE II or VI, Yellow
- 2. DIMENSIONS APPLY PRIOR TO PLATING.

| PROPRIETARY AND CONFIDENTIAL       |
|------------------------------------|
| THE INFORMATION CONTAINED IN THIS  |
| DRAWING IS THE SOLE PROPERTY OF    |
| SEASTROM MANUFACTURING. ANY        |
| REPRODUCTION IN PART OR AS A WHOLE |
| WITHOUT THE WRITTEN PERMISSION OF  |
| SEASTROM MANUFACTURING IS          |
| PROHIBITED.                        |

|  | DIMENSIONS ARE IN INCHES TOLERANCES: FRACTIONAL ± 1/32 ANGULAR: MACH ± 1/2 Deg TWO PLACE DECIMAL ±.01 THREE PLACE DECIMAL ±.005 |           | NAME | DATE | SEASTROM MFG    |      |
|--|---------------------------------------------------------------------------------------------------------------------------------|-----------|------|------|-----------------|------|
|  |                                                                                                                                 | DRAWN     |      |      |                 |      |
|  |                                                                                                                                 | CHECKED   |      |      | RETAINING CLAMP |      |
|  |                                                                                                                                 | ENG APPR. |      |      |                 |      |
|  |                                                                                                                                 | MFG APPR. |      |      |                 |      |
|  | MATERIAL                                                                                                                        | Q.A.      |      |      |                 |      |
|  | COLD ROLLED STEEL                                                                                                               | COMMENTS: |      |      |                 |      |
|  | SEE NOTE 1                                                                                                                      |           |      |      | SIZE DWG. NO.   | REV. |
|  | DRAWING IS NOT TO SCALE                                                                                                         |           |      |      | A 5311-5-Z2     | -    |
|  |                                                                                                                                 |           |      |      | SHEET 1 C       | DF 1 |