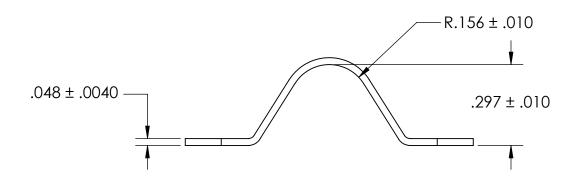

## NOTES:

- 1. CADMIUM PLATE PER AMS QQ-P-416 TYPE I CLASS 2
- 2. DIMENSIONS APPLY PRIOR TO PLATING.

| PROPRIETARY AND CONFIDENTIAL       |
|------------------------------------|
| THE INFORMATION CONTAINED IN THIS  |
| DRAWING IS THE SOLE PROPERTY OF    |
| SEASTROM MANUFACTURING. ANY        |
| REPRODUCTION IN PART OR AS A WHOLE |
| WITHOUT THE WRITTEN PERMISSION OF  |
| SEASTROM MANUFACTURING IS          |
| PROHIBITED.                        |

|  | DIMENSIONS ARE IN INCHES TOLERANCES: FRACTIONAL±1/32 ANGULAR: MACH±1/2 Deg TWO PLACE DECIMAL ±.01 THREE PLACE DECIMAL ±.005 |           | NAME | DATE | SEASTROM MFG    |             |
|--|-----------------------------------------------------------------------------------------------------------------------------|-----------|------|------|-----------------|-------------|
|  |                                                                                                                             | DRAWN     |      |      |                 |             |
|  |                                                                                                                             | CHECKED   |      |      | RETAINING CLAMP |             |
|  |                                                                                                                             | ENG APPR. |      |      |                 |             |
|  |                                                                                                                             | MFG APPR. |      |      |                 |             |
|  | MATERIAL                                                                                                                    | Q.A.      |      |      |                 |             |
|  | COLD ROLLED STEEL                                                                                                           | COMMENTS: |      |      | 7               |             |
|  | SEE NOTE 1                                                                                                                  |           |      |      | SIZE DWG. NO.   | REV.        |
|  | DRAWING IS NOT TO SCALE                                                                                                     |           |      |      | A 5311-5-C1     | -           |
|  |                                                                                                                             |           |      |      | SHEET 1 C       | <b>DF</b> 1 |