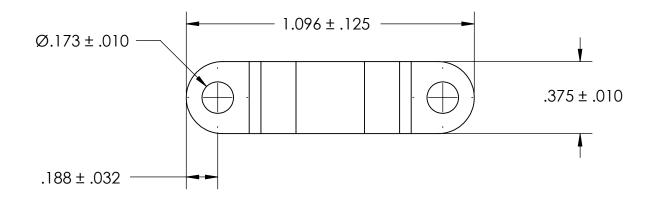

## NOTES:

- 1. CADMIUM PLATE PER AMS QQ-P-416 TYPE I CLASS 2
- 2. DIMENSIONS APPLY PRIOR TO PLATING.

| PROPRIETARY AND CONFIDENTIAL       |
|------------------------------------|
| THE INFORMATION CONTAINED IN THIS  |
| DRAWING IS THE SOLE PROPERTY OF    |
| SEASTROM MANUFACTURING. ANY        |
| REPRODUCTION IN PART OR AS A WHOLE |
| WITHOUT THE WRITTEN PERMISSION OF  |
| SEASTROM MANUFACTURING IS          |
| PROHIBITED.                        |

|  | DIMENSIONS ARE IN INCHES TOLERANCES: FRACTIONAL±1/32 ANGULAR: MACH±1/2 Deg TWO PLACE DECIMAL ±.01 THREE PLACE DECIMAL ±.005 |           | NAME | DATE | SEASTROM MFG    |             |
|--|-----------------------------------------------------------------------------------------------------------------------------|-----------|------|------|-----------------|-------------|
|  |                                                                                                                             | DRAWN     |      |      |                 |             |
|  |                                                                                                                             | CHECKED   |      |      | RETAINING CLAMP |             |
|  |                                                                                                                             | ENG APPR. |      |      |                 |             |
|  |                                                                                                                             | MFG APPR. |      |      |                 |             |
|  | MATERIAL                                                                                                                    | Q.A.      |      |      |                 |             |
|  | COLD ROLLED STEEL                                                                                                           | COMMENTS: |      |      | 7               |             |
|  | SEE NOTE 1                                                                                                                  |           |      |      | SIZE DWG. NO.   | REV.        |
|  | DRAWING IS NOT TO SCALE                                                                                                     |           |      |      | A 5311-5-C1     | -           |
|  |                                                                                                                             |           |      |      | SHEET 1 C       | <b>DF</b> 1 |