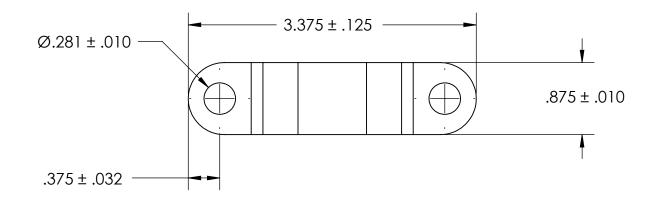

NOTES:

1. NONE

|                                                                                                                                        | DIMENSIONS ARE IN INCHES TO FRANCES:  | DRAWN     | NAME             | DATE | SEASTROM MFG     |
|----------------------------------------------------------------------------------------------------------------------------------------|---------------------------------------|-----------|------------------|------|------------------|
|                                                                                                                                        | FRACTIONAL±1/32 ANGULAR: MACH±1/2 Deg | CHECKED   |                  |      |                  |
|                                                                                                                                        | TWO PLACE DECIMAL ±.01                | ENG APPR. |                  |      | RETAINING CLAMP  |
| PROPRIETARY AND CONFIDENTIAL                                                                                                           | THREE PLACE DECIMAL ±.005             | MFG APPR. |                  |      | RETAINING CLAIMF |
| THE INFORMATION CONTAINED IN THIS DRAWING IS THE SOLE PROPERTY OF                                                                      | MATERIAL                              | Q.A.      |                  |      |                  |
| SEASTROM MANUFACTURING. ANY REPRODUCTION IN PART OR AS A WHOLE WITHOUT THE WRITTEN PERMISSION OF SEASTROM MANUFACTURING IS PROHIBITED. | COLD ROLLED STEEL                     | COMMENTS: |                  |      |                  |
|                                                                                                                                        | SEE NOTE 1                            |           |                  |      | SIZE DWG. NO.    |
|                                                                                                                                        | DRAWING IS NOT TO SCALE               |           | <b>A</b> 5311-30 |      |                  |
|                                                                                                                                        |                                       |           |                  |      | SHEET 1 OF 1     |