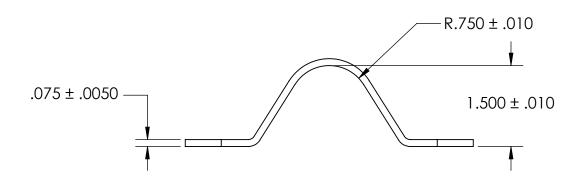

NOTES:

1. NONE

|                                                                                                                                        | DIMENSIONS ARE IN INCHES TO FRANCES:  | DRAWN     | NAME             | DATE | SEASTROM MFG     |
|----------------------------------------------------------------------------------------------------------------------------------------|---------------------------------------|-----------|------------------|------|------------------|
|                                                                                                                                        | FRACTIONAL±1/32 ANGULAR: MACH±1/2 Deg | CHECKED   |                  |      |                  |
|                                                                                                                                        | TWO PLACE DECIMAL ±.01                | ENG APPR. |                  |      | RETAINING CLAMP  |
| PROPRIETARY AND CONFIDENTIAL                                                                                                           | THREE PLACE DECIMAL ±.005             | MFG APPR. |                  |      | RETAINING CLAIMF |
| THE INFORMATION CONTAINED IN THIS DRAWING IS THE SOLE PROPERTY OF                                                                      | MATERIAL                              | Q.A.      |                  |      |                  |
| SEASTROM MANUFACTURING. ANY REPRODUCTION IN PART OR AS A WHOLE WITHOUT THE WRITTEN PERMISSION OF SEASTROM MANUFACTURING IS PROHIBITED. | COLD ROLLED STEEL                     | COMMENTS: |                  |      |                  |
|                                                                                                                                        | SEE NOTE 1                            |           |                  |      | SIZE DWG. NO.    |
|                                                                                                                                        | DRAWING IS NOT TO SCALE               |           | <b>A</b> 5311-30 |      |                  |
|                                                                                                                                        |                                       |           |                  |      | SHEET 1 OF 1     |