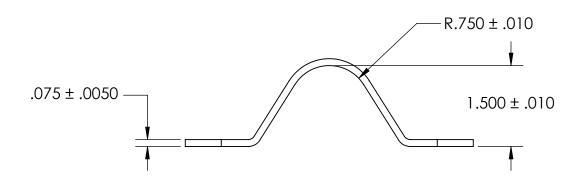

## NOTES:

- 1. ZINC PLATE PER ASTM B633, SC1, TYPE II or VI, Yellow
- 2. DIMENSIONS APPLY PRIOR TO PLATING.

| PROPRIETARY AND CONFIDENTIAL       |
|------------------------------------|
| THE INFORMATION CONTAINED IN THIS  |
| DRAWING IS THE SOLE PROPERTY OF    |
| SEASTROM MANUFACTURING. ANY        |
| REPRODUCTION IN PART OR AS A WHOLE |
| WITHOUT THE WRITTEN PERMISSION OF  |
| SEASTROM MANUFACTURING IS          |
| PROHIBITED.                        |

|  | DIMENSIONS ARE IN INCHES TOLERANCES: FRACTIONAL±1/32 ANGULAR: MACH±1/2 Deg TWO PLACE DECIMAL ±.01 THREE PLACE DECIMAL ±.005 |           | NAME | DATE |              |                 |           |  |
|--|-----------------------------------------------------------------------------------------------------------------------------|-----------|------|------|--------------|-----------------|-----------|--|
|  |                                                                                                                             | DRAWN     |      |      | SEASTROM MFG |                 |           |  |
|  |                                                                                                                             | CHECKED   |      |      |              |                 |           |  |
|  |                                                                                                                             | ENG APPR. |      |      | 1            | RETAINING CLAMP |           |  |
|  |                                                                                                                             | MFG APPR. |      |      | 1            |                 |           |  |
|  | MATERIAL                                                                                                                    | Q.A.      |      |      | 1            |                 |           |  |
|  | COLD ROLLED STEEL                                                                                                           | COMMENTS: |      |      | 1            |                 |           |  |
|  | SEE NOTE 1                                                                                                                  |           |      |      |              | DWG. NO.        | REV.      |  |
|  | DRAWING IS NOT TO SCALE                                                                                                     |           |      |      | Α            | 5311-30-Z2      | <u> -</u> |  |
|  |                                                                                                                             |           |      |      |              | ISHEET 1 (      | OF 1      |  |