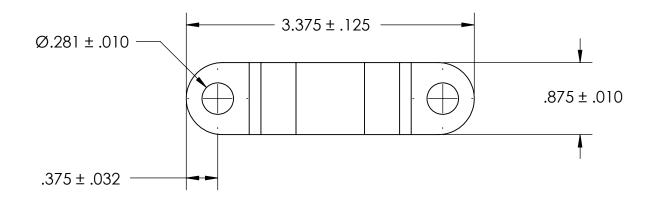

## NOTES:

- 1. ZINC PLATE PER ASTM B633, SC1, TYPE II or VI, Yellow
- 2. DIMENSIONS APPLY PRIOR TO PLATING.

| PROPRIETARY AND CONFIDENTIAL       |
|------------------------------------|
| THE INFORMATION CONTAINED IN THIS  |
| DRAWING IS THE SOLE PROPERTY OF    |
| SEASTROM MANUFACTURING. ANY        |
| REPRODUCTION IN PART OR AS A WHOLE |
| WITHOUT THE WRITTEN PERMISSION OF  |
| SEASTROM MANUFACTURING IS          |
| PROHIBITED.                        |

|  | DIMENSIONS ARE IN INCHES TOLERANCES: FRACTIONAL±1/32 ANGULAR: MACH±1/2 Deg TWO PLACE DECIMAL ±.01 THREE PLACE DECIMAL ±.005 |           | NAME | DATE |              |                 |           |  |
|--|-----------------------------------------------------------------------------------------------------------------------------|-----------|------|------|--------------|-----------------|-----------|--|
|  |                                                                                                                             | DRAWN     |      |      | SEASTROM MFG |                 |           |  |
|  |                                                                                                                             | CHECKED   |      |      |              |                 |           |  |
|  |                                                                                                                             | ENG APPR. |      |      | 1            | RETAINING CLAMP |           |  |
|  |                                                                                                                             | MFG APPR. |      |      | 1            |                 |           |  |
|  | MATERIAL                                                                                                                    | Q.A.      |      |      | 1            |                 |           |  |
|  | COLD ROLLED STEEL                                                                                                           | COMMENTS: |      |      | 1            |                 |           |  |
|  | SEE NOTE 1                                                                                                                  |           |      |      |              | DWG. NO.        | REV.      |  |
|  | DRAWING IS NOT TO SCALE                                                                                                     |           |      |      | Α            | 5311-30-Z2      | <u> -</u> |  |
|  |                                                                                                                             |           |      |      |              | ISHEET 1 (      | OF 1      |  |