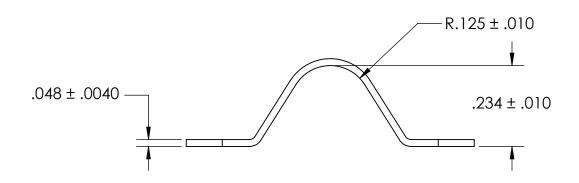

NOTES:

1. NONE

|                                                                                                                                                                                                                                        | DIMENSIONS ARE IN INCHES TOLERANCES:                                                            | DRAWN     | NAME     | DATE | SEASTROM MFG    |  |
|----------------------------------------------------------------------------------------------------------------------------------------------------------------------------------------------------------------------------------------|-------------------------------------------------------------------------------------------------|-----------|----------|------|-----------------|--|
| PROPRIETARY AND CONFIDENTIAL  THE INFORMATION CONTAINED IN THIS DRAWING IS THE SOLE PROPERTY OF SEASTROM MANUFACTURING. ANY REPRODUCTION IN PART OR AS A WHOLE WITHOUT THE WRITTEN PERMISSION OF SEASTROM MANUFACTURING IS PROHIBITED. | FRACTIONAL±1/32<br>ANGULAR: MACH±1/2 Deg<br>TWO PLACE DECIMAL ±.01<br>THREE PLACE DECIMAL ±.005 | CHECKED   |          |      |                 |  |
|                                                                                                                                                                                                                                        |                                                                                                 | ENG APPR. |          |      | RETAINING CLAMP |  |
|                                                                                                                                                                                                                                        |                                                                                                 | MFG APPR. |          |      | RETAINING CLAMF |  |
|                                                                                                                                                                                                                                        | MATERIAL COLD ROLLED STEEL                                                                      | Q.A.      |          |      |                 |  |
|                                                                                                                                                                                                                                        |                                                                                                 | COMMENTS: |          |      |                 |  |
|                                                                                                                                                                                                                                        | SEE NOTE 1                                                                                      |           |          |      | SIZE DWG. NO.   |  |
|                                                                                                                                                                                                                                        | DRAWING IS NOT TO SCALE                                                                         |           | A 5311-3 |      |                 |  |
|                                                                                                                                                                                                                                        |                                                                                                 |           |          |      | SHEET 1 OF 1    |  |