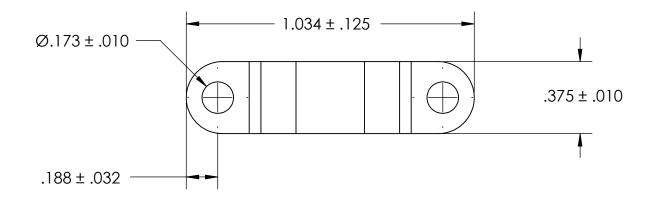

NOTES:

1. NONE

|                                                                                                                                                                                                                                        | DIMENSIONS ARE IN INCHES TOLERANCES:                                                            | DRAWN     | NAME     | DATE | SEASTROM MFG    |  |
|----------------------------------------------------------------------------------------------------------------------------------------------------------------------------------------------------------------------------------------|-------------------------------------------------------------------------------------------------|-----------|----------|------|-----------------|--|
| PROPRIETARY AND CONFIDENTIAL  THE INFORMATION CONTAINED IN THIS DRAWING IS THE SOLE PROPERTY OF SEASTROM MANUFACTURING. ANY REPRODUCTION IN PART OR AS A WHOLE WITHOUT THE WRITTEN PERMISSION OF SEASTROM MANUFACTURING IS PROHIBITED. | FRACTIONAL±1/32<br>ANGULAR: MACH±1/2 Deg<br>TWO PLACE DECIMAL ±.01<br>THREE PLACE DECIMAL ±.005 | CHECKED   |          |      |                 |  |
|                                                                                                                                                                                                                                        |                                                                                                 | ENG APPR. |          |      | RETAINING CLAMP |  |
|                                                                                                                                                                                                                                        |                                                                                                 | MFG APPR. |          |      | RETAINING CLAMF |  |
|                                                                                                                                                                                                                                        | MATERIAL COLD ROLLED STEEL                                                                      | Q.A.      |          |      |                 |  |
|                                                                                                                                                                                                                                        |                                                                                                 | COMMENTS: |          |      |                 |  |
|                                                                                                                                                                                                                                        | SEE NOTE 1                                                                                      |           |          |      | SIZE DWG. NO.   |  |
|                                                                                                                                                                                                                                        | DRAWING IS NOT TO SCALE                                                                         |           | A 5311-3 |      |                 |  |
|                                                                                                                                                                                                                                        |                                                                                                 |           |          |      | SHEET 1 OF 1    |  |