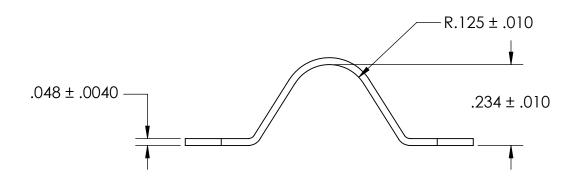

## NOTES:

- 1. ZINC PLATE PER ASTM B633, SC1, TYPE II or VI, Yellow
- 2. DIMENSIONS APPLY PRIOR TO PLATING.

| PROPRIETARY AND CONFIDENTIAL       |
|------------------------------------|
| THE INFORMATION CONTAINED IN THIS  |
| DRAWING IS THE SOLE PROPERTY OF    |
| SEASTROM MANUFACTURING. ANY        |
| REPRODUCTION IN PART OR AS A WHOLE |
| WITHOUT THE WRITTEN PERMISSION OF  |
| SEASTROM MANUFACTURING IS          |
| PROHIBITED.                        |