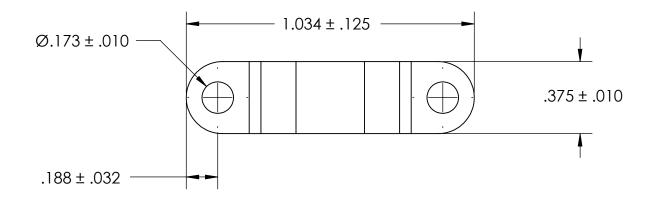

## NOTES:

- 1. ZINC PLATE PER ASTM B633, SC1, TYPE II or VI, Yellow
- 2. DIMENSIONS APPLY PRIOR TO PLATING.

| PROPRIETARY AND CONFIDENTIAL       |
|------------------------------------|
| THE INFORMATION CONTAINED IN THIS  |
| DRAWING IS THE SOLE PROPERTY OF    |
| SEASTROM MANUFACTURING. ANY        |
| REPRODUCTION IN PART OR AS A WHOLE |
| WITHOUT THE WRITTEN PERMISSION OF  |
| SEASTROM MANUFACTURING IS          |
| PROHIBITED.                        |