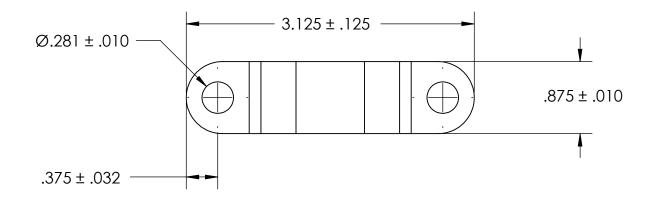

NOTES:

1. NONE

|                                                                                                                                                                                                          | DIMENSIONS ARE IN INCHES TOLERANCES: FRACTIONAL±1/32 ANGULAR: MACH±1/2 Deg TWO PLACE DECIMAL ±.01 THREE PLACE DECIMAL ±.005 MATERIAL COLD ROLLED STEEL |           | NAME | DATE | SEASTROM MFG    |
|----------------------------------------------------------------------------------------------------------------------------------------------------------------------------------------------------------|--------------------------------------------------------------------------------------------------------------------------------------------------------|-----------|------|------|-----------------|
|                                                                                                                                                                                                          |                                                                                                                                                        | DRAWN     |      |      | 3LA3TKOM MI G   |
|                                                                                                                                                                                                          |                                                                                                                                                        | CHECKED   |      |      |                 |
|                                                                                                                                                                                                          |                                                                                                                                                        | ENG APPR. |      |      | RETAINING CLAMP |
| PROPRIETARY AND CONFIDENTIAL                                                                                                                                                                             |                                                                                                                                                        | MFG APPR. |      |      | KLIAINING CLAMI |
| THE INFORMATION CONTAINED IN THIS DRAWING IS THE SOLE PROPERTY OF SEASTROM MANUFACTURING. ANY REPRODUCTION IN PART OR AS A WHOLE WITHOUT THE WRITTEN PERMISSION OF SEASTROM MANUFACTURING IS PROHIBITED. |                                                                                                                                                        | Q.A.      |      |      |                 |
|                                                                                                                                                                                                          |                                                                                                                                                        | COMMENTS: |      |      |                 |
|                                                                                                                                                                                                          | SEE NOTE 1                                                                                                                                             |           |      |      | SIZE DWG. NO.   |
|                                                                                                                                                                                                          | DRAWING IS NOT TO SCALE                                                                                                                                |           |      |      | A 5311-28 -     |
|                                                                                                                                                                                                          |                                                                                                                                                        |           |      |      | SHEET 1 OF 1    |