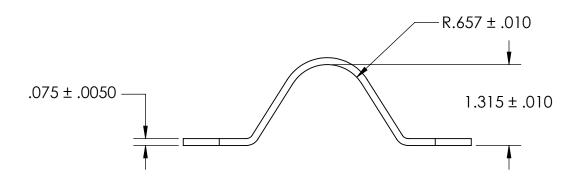

NOTES:

1. NONE

|                                                                                                                                                                                                          | DIMENSIONS ARE IN INCHES TOLERANCES: FRACTIONAL±1/32 ANGULAR: MACH±1/2 Deg TWO PLACE DECIMAL ±.01 THREE PLACE DECIMAL ±.005 MATERIAL COLD ROLLED STEEL |           | NAME | DATE | SEASTROM MFG    |
|----------------------------------------------------------------------------------------------------------------------------------------------------------------------------------------------------------|--------------------------------------------------------------------------------------------------------------------------------------------------------|-----------|------|------|-----------------|
|                                                                                                                                                                                                          |                                                                                                                                                        | DRAWN     |      |      | 3LA3TKOM MI G   |
|                                                                                                                                                                                                          |                                                                                                                                                        | CHECKED   |      |      |                 |
|                                                                                                                                                                                                          |                                                                                                                                                        | ENG APPR. |      |      | RETAINING CLAMP |
| PROPRIETARY AND CONFIDENTIAL                                                                                                                                                                             |                                                                                                                                                        | MFG APPR. |      |      | KLIAINING CLAMI |
| THE INFORMATION CONTAINED IN THIS DRAWING IS THE SOLE PROPERTY OF SEASTROM MANUFACTURING. ANY REPRODUCTION IN PART OR AS A WHOLE WITHOUT THE WRITTEN PERMISSION OF SEASTROM MANUFACTURING IS PROHIBITED. |                                                                                                                                                        | Q.A.      |      |      |                 |
|                                                                                                                                                                                                          |                                                                                                                                                        | COMMENTS: |      |      |                 |
|                                                                                                                                                                                                          | SEE NOTE 1                                                                                                                                             |           |      |      | SIZE DWG. NO.   |
|                                                                                                                                                                                                          | DRAWING IS NOT TO SCALE                                                                                                                                |           |      |      | A 5311-28 -     |
|                                                                                                                                                                                                          |                                                                                                                                                        |           |      |      | SHEET 1 OF 1    |