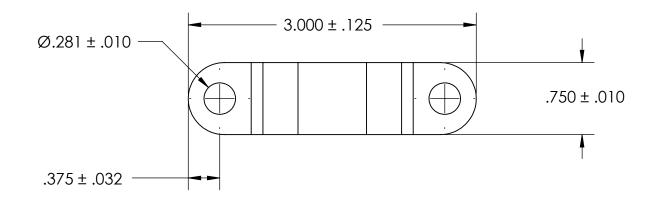

NOTES:

1. NONE

| PROPRIETARY AND CONFIDENTIAL                                                                               | DIMENSIONS ARE IN INCHES TOLERANCES: FRACTIONAL±1/32 ANGULAR: MACH±1/2 Deg TWO PLACE DECIMAL ±.01 THREE PLACE DECIMAL ±.005 | DRAWN            | NAME | DATE | SEASTROM MFG      |  |
|------------------------------------------------------------------------------------------------------------|-----------------------------------------------------------------------------------------------------------------------------|------------------|------|------|-------------------|--|
|                                                                                                            |                                                                                                                             | CHECKED          |      |      |                   |  |
|                                                                                                            |                                                                                                                             | ENG APPR.        |      |      | RETAINING CLAMP   |  |
|                                                                                                            |                                                                                                                             | MFG APPR.        |      |      | KETAIINING CLAIMF |  |
| THE INFORMATION CONTAINED IN THIS DRAWING IS THE SOLE PROPERTY OF SEASTROM MANUFACTURING, ANY              | MATERIAL COLD ROLLED STEEL                                                                                                  | Q.A.<br>COMMENTS | i:   |      |                   |  |
| REPRODUCTION IN PART OR AS A WHOLE WITHOUT THE WRITTEN PERMISSION OF SEASTROM MANUFACTURING IS PROHIBITED. | SEE NOTE 1                                                                                                                  |                  |      |      | SIZE DWG. NO. REV |  |
|                                                                                                            | DRAWING IS NOT TO SCALE                                                                                                     |                  |      |      | SHEET 1 OF 1      |  |