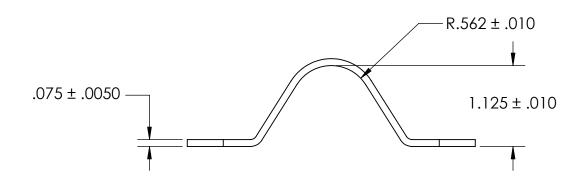

NOTES:

1. NONE

| PROPRIETARY AND CONFIDENTIAL                                                                               | DIMENSIONS ARE IN INCHES TOLERANCES: FRACTIONAL±1/32 ANGULAR: MACH±1/2 Deg TWO PLACE DECIMAL ±.01 THREE PLACE DECIMAL ±.005 | DRAWN            | NAME | DATE | SEASTROM MFG      |  |
|------------------------------------------------------------------------------------------------------------|-----------------------------------------------------------------------------------------------------------------------------|------------------|------|------|-------------------|--|
|                                                                                                            |                                                                                                                             | CHECKED          |      |      |                   |  |
|                                                                                                            |                                                                                                                             | ENG APPR.        |      |      | RETAINING CLAMP   |  |
|                                                                                                            |                                                                                                                             | MFG APPR.        |      |      | KETAIINING CLAIMF |  |
| THE INFORMATION CONTAINED IN THIS DRAWING IS THE SOLE PROPERTY OF SEASTROM MANUFACTURING, ANY              | MATERIAL COLD ROLLED STEEL                                                                                                  | Q.A.<br>COMMENTS | i:   |      |                   |  |
| REPRODUCTION IN PART OR AS A WHOLE WITHOUT THE WRITTEN PERMISSION OF SEASTROM MANUFACTURING IS PROHIBITED. | SEE NOTE 1                                                                                                                  |                  |      |      | SIZE DWG. NO. REV |  |
|                                                                                                            | DRAWING IS NOT TO SCALE                                                                                                     |                  |      |      | SHEET 1 OF 1      |  |