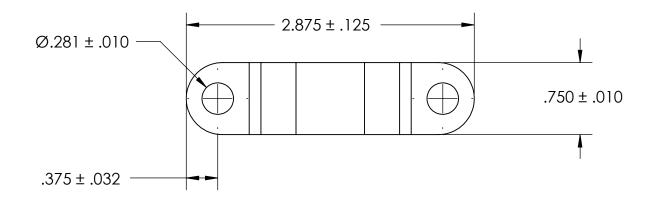

NOTES:

1. NONE

|                                                                                                                                        | DIMENSIONS ARE IN INCHES TO FRANCES:                                                            | DRAWN     | NAME                   | DATE | SEASTROM MFG      |  |
|----------------------------------------------------------------------------------------------------------------------------------------|-------------------------------------------------------------------------------------------------|-----------|------------------------|------|-------------------|--|
| PROPRIETARY AND CONFIDENTIAL                                                                                                           | FRACTIONAL±1/32<br>ANGULAR: MACH±1/2 Deg<br>TWO PLACE DECIMAL ±.01<br>THREE PLACE DECIMAL ±.005 | CHECKED   |                        |      |                   |  |
|                                                                                                                                        |                                                                                                 | ENG APPR. |                        |      | RETAINING CLAMP   |  |
|                                                                                                                                        |                                                                                                 | MFG APPR. |                        |      | KLIAIINING CLAIMI |  |
| THE INFORMATION CONTAINED IN THIS DRAWING IS THE SOLE PROPERTY OF                                                                      | MATERIAL                                                                                        | Q.A.      |                        |      |                   |  |
| SEASTROM MANUFACTURING. ANY REPRODUCTION IN PART OR AS A WHOLE WITHOUT THE WRITTEN PERMISSION OF SEASTROM MANUFACTURING IS PROHIBITED. | COLD ROLLED STEEL                                                                               | COMMENTS: |                        |      |                   |  |
|                                                                                                                                        | SEE NOTE 1                                                                                      |           |                        |      | SIZE DWG. NO.     |  |
|                                                                                                                                        | DRAWING IS NOT TO SCALE                                                                         |           | <b>A</b>   5311-25   - |      |                   |  |
|                                                                                                                                        |                                                                                                 |           |                        |      | SHEET 1 OF 1      |  |