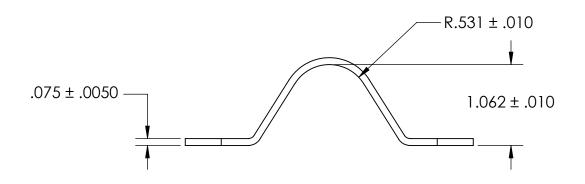

NOTES:

1. NONE

|                                                                                                                                        | DIMENSIONS ARE IN INCHES TO FRANCES:                                                            | DRAWN     | NAME                   | DATE | SEASTROM MFG      |  |
|----------------------------------------------------------------------------------------------------------------------------------------|-------------------------------------------------------------------------------------------------|-----------|------------------------|------|-------------------|--|
| PROPRIETARY AND CONFIDENTIAL                                                                                                           | FRACTIONAL±1/32<br>ANGULAR: MACH±1/2 Deg<br>TWO PLACE DECIMAL ±.01<br>THREE PLACE DECIMAL ±.005 | CHECKED   |                        |      |                   |  |
|                                                                                                                                        |                                                                                                 | ENG APPR. |                        |      | RETAINING CLAMP   |  |
|                                                                                                                                        |                                                                                                 | MFG APPR. |                        |      | KLIAIINING CLAIMI |  |
| THE INFORMATION CONTAINED IN THIS DRAWING IS THE SOLE PROPERTY OF                                                                      | MATERIAL                                                                                        | Q.A.      |                        |      |                   |  |
| SEASTROM MANUFACTURING. ANY REPRODUCTION IN PART OR AS A WHOLE WITHOUT THE WRITTEN PERMISSION OF SEASTROM MANUFACTURING IS PROHIBITED. | COLD ROLLED STEEL                                                                               | COMMENTS: |                        |      |                   |  |
|                                                                                                                                        | SEE NOTE 1                                                                                      |           |                        |      | SIZE DWG. NO.     |  |
|                                                                                                                                        | DRAWING IS NOT TO SCALE                                                                         |           | <b>A</b>   5311-25   - |      |                   |  |
|                                                                                                                                        |                                                                                                 |           |                        |      | SHEET 1 OF 1      |  |