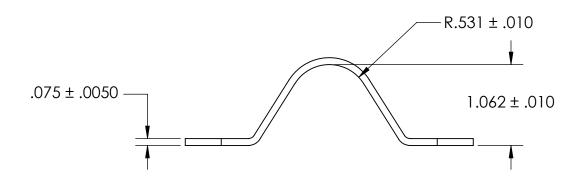

## NOTES:

- 1. ZINC PLATE PER ASTM B633, SC1, TYPE III or V, Clear
- 2. DIMENSIONS APPLY PRIOR TO PLATING.

| PROPRIETARY AND CONFIDENTIAL      |     |
|-----------------------------------|-----|
| THE INFORMATION CONTAINED IN THIS |     |
| DRAWING IS THE SOLE PROPERTY OF   |     |
| SEASTROM MANUFACTURING. ANY       |     |
| REPRODUCTION IN PART OR AS A WHO  | DLE |
| WITHOUT THE WRITTEN PERMISSION OF |     |
| SEASTROM MANUFACTURING IS         |     |
| PROHIBITED.                       |     |