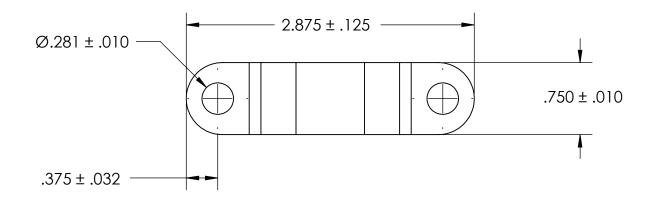

## NOTES:

- 1. ZINC PLATE PER ASTM B633, SC1, TYPE III or V, Clear
- 2. DIMENSIONS APPLY PRIOR TO PLATING.

| PROPRIETARY AND CONFIDENTIAL      |     |
|-----------------------------------|-----|
| THE INFORMATION CONTAINED IN THIS |     |
| DRAWING IS THE SOLE PROPERTY OF   |     |
| SEASTROM MANUFACTURING. ANY       |     |
| REPRODUCTION IN PART OR AS A WHO  | DLE |
| WITHOUT THE WRITTEN PERMISSION OF |     |
| SEASTROM MANUFACTURING IS         |     |
| PROHIBITED.                       |     |