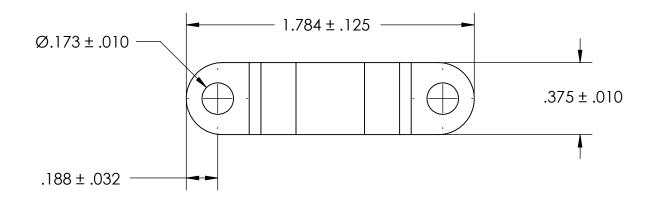

NOTES:

1. NONE

|                                                                                               |                                                                      | DIMENSIONS ARE IN INCHES TOLERANCES: FRACTIONAL±1/32 ANGULAR: MACH±1/2 Deg TWO PLACE DECIMAL ±.01 |           | NAME | DATE | SEASTROM MFG          |    |
|-----------------------------------------------------------------------------------------------|----------------------------------------------------------------------|---------------------------------------------------------------------------------------------------|-----------|------|------|-----------------------|----|
|                                                                                               |                                                                      |                                                                                                   | DRAWN     |      |      | 3LASTROWT MILES       |    |
|                                                                                               |                                                                      |                                                                                                   | CHECKED   |      |      |                       |    |
|                                                                                               |                                                                      |                                                                                                   | ENG APPR. |      |      | RETAINING CLAMP       |    |
| PROPRIETARY AN                                                                                | ROPRIETARY AND CONFIDENTIAL                                          | THREE PLACE DECIMAL ±.005  MATERIAL                                                               | MFG APPR. |      |      | KLIAIINING CLAIMI     |    |
| THE INFORMATION CONTAINED IN THIS DRAWING IS THE SOLE PROPERTY OF SEASTROM MANUFACTURING. ANY |                                                                      |                                                                                                   | Q.A.      |      |      |                       |    |
|                                                                                               | COLD ROLLED STEEL                                                    | COMMENTS:                                                                                         |           |      |      |                       |    |
| WITHOUT THE WE                                                                                | REPRODUCTION IN PART OR AS A WHOLE WITHOUT THE WRITTEN PERMISSION OF | SEE NOTE 1                                                                                        |           |      |      | SIZE DWG. NO.         | V. |
| SEASTROM MANUFACTURING IS PROHIBITED.                                                         | UFACTURING IS                                                        | DRAWING IS NOT TO SCALE                                                                           |           |      |      | <b>A</b>   5311-23  - |    |
|                                                                                               |                                                                      |                                                                                                   |           |      |      | SHEET 1 OF            | 1  |