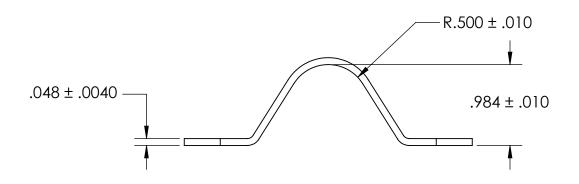

NOTES:

1. NONE

|                                                                                               |                                                                      | DIMENSIONS ARE IN INCHES TOLERANCES: FRACTIONAL±1/32 ANGULAR: MACH±1/2 Deg TWO PLACE DECIMAL ±.01 |           | NAME | DATE | SEASTROM MFG          |    |
|-----------------------------------------------------------------------------------------------|----------------------------------------------------------------------|---------------------------------------------------------------------------------------------------|-----------|------|------|-----------------------|----|
|                                                                                               |                                                                      |                                                                                                   | DRAWN     |      |      | 3LASTROWT MILES       |    |
|                                                                                               |                                                                      |                                                                                                   | CHECKED   |      |      |                       |    |
|                                                                                               |                                                                      |                                                                                                   | ENG APPR. |      |      | RETAINING CLAMP       |    |
| PROPRIETARY AN                                                                                | ROPRIETARY AND CONFIDENTIAL                                          | THREE PLACE DECIMAL ±.005  MATERIAL                                                               | MFG APPR. |      |      | KLIAIINING CLAIMI     |    |
| THE INFORMATION CONTAINED IN THIS DRAWING IS THE SOLE PROPERTY OF SEASTROM MANUFACTURING. ANY |                                                                      |                                                                                                   | Q.A.      |      |      |                       |    |
|                                                                                               | COLD ROLLED STEEL                                                    | COMMENTS:                                                                                         |           |      |      |                       |    |
| WITHOUT THE WE                                                                                | REPRODUCTION IN PART OR AS A WHOLE WITHOUT THE WRITTEN PERMISSION OF | SEE NOTE 1                                                                                        |           |      |      | SIZE DWG. NO.         | V. |
| SEASTROM MANUFACTURING IS PROHIBITED.                                                         | UFACTURING IS                                                        | DRAWING IS NOT TO SCALE                                                                           |           |      |      | <b>A</b>   5311-23  - |    |
|                                                                                               |                                                                      |                                                                                                   |           |      |      | SHEET 1 OF            | 1  |