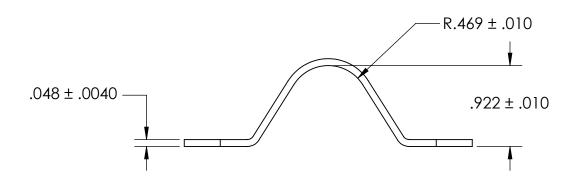

NOTES:

1. NONE

|                                                                                                                                        | DIMENSIONS ARE IN INCHES TOLERANCES:                                                            | DRAWN     | NAME | DATE | SEASTROM MFG      |  |
|----------------------------------------------------------------------------------------------------------------------------------------|-------------------------------------------------------------------------------------------------|-----------|------|------|-------------------|--|
| PROPRIETARY AND CONFIDENTIAL                                                                                                           | FRACTIONAL±1/32<br>ANGULAR: MACH±1/2 Deg<br>TWO PLACE DECIMAL ±.01<br>THREE PLACE DECIMAL ±.005 | CHECKED   |      |      |                   |  |
|                                                                                                                                        |                                                                                                 | ENG APPR. |      |      | RETAINING CLAMP   |  |
|                                                                                                                                        |                                                                                                 | MFG APPR. |      |      | KETAIINING CLAWIF |  |
| THE INFORMATION CONTAINED IN THIS DRAWING IS THE SOLE PROPERTY OF                                                                      | MATERIAL                                                                                        | Q.A.      |      |      |                   |  |
| SEASTROM MANUFACTURING. ANY REPRODUCTION IN PART OR AS A WHOLE WITHOUT THE WRITTEN PERMISSION OF SEASTROM MANUFACTURING IS PROHIBITED. | COLD ROLLED STEEL                                                                               | COMMENTS: |      |      |                   |  |
|                                                                                                                                        | SEE NOTE 1                                                                                      |           |      |      | SIZE DWG. NO.     |  |
|                                                                                                                                        | DRAWING IS NOT TO SCALE                                                                         |           |      |      | A 5311-22         |  |
|                                                                                                                                        |                                                                                                 |           |      |      | SHEET 1 OF 1      |  |