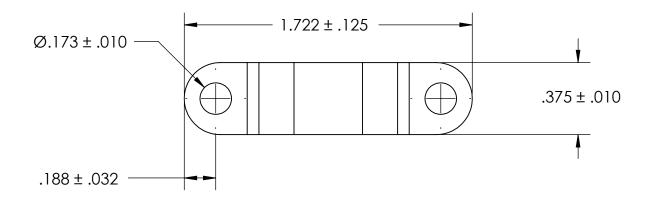

NOTES:

1. NONE

|                                                                                                                                        | DIMENSIONS ARE IN INCHES TOLERANCES:                                                            | DRAWN     | NAME | DATE | SEASTROM MFG      |  |
|----------------------------------------------------------------------------------------------------------------------------------------|-------------------------------------------------------------------------------------------------|-----------|------|------|-------------------|--|
| PROPRIETARY AND CONFIDENTIAL                                                                                                           | FRACTIONAL±1/32<br>ANGULAR: MACH±1/2 Deg<br>TWO PLACE DECIMAL ±.01<br>THREE PLACE DECIMAL ±.005 | CHECKED   |      |      |                   |  |
|                                                                                                                                        |                                                                                                 | ENG APPR. |      |      | RETAINING CLAMP   |  |
|                                                                                                                                        |                                                                                                 | MFG APPR. |      |      | KETAIINING CLAWIF |  |
| THE INFORMATION CONTAINED IN THIS DRAWING IS THE SOLE PROPERTY OF                                                                      | MATERIAL                                                                                        | Q.A.      |      |      |                   |  |
| SEASTROM MANUFACTURING. ANY REPRODUCTION IN PART OR AS A WHOLE WITHOUT THE WRITTEN PERMISSION OF SEASTROM MANUFACTURING IS PROHIBITED. | COLD ROLLED STEEL                                                                               | COMMENTS: |      |      |                   |  |
|                                                                                                                                        | SEE NOTE 1                                                                                      |           |      |      | SIZE DWG. NO.     |  |
|                                                                                                                                        | DRAWING IS NOT TO SCALE                                                                         |           |      |      | A 5311-22         |  |
|                                                                                                                                        |                                                                                                 |           |      |      | SHEET 1 OF 1      |  |