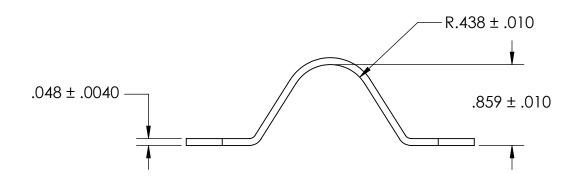

NOTES:

1. NONE

| PROPRIETARY AND CONFIDENTIAL                                                                                                                       | DIMENSIONS ARE IN INCHES TOLERANCES: FRACTIONAL±1/32 ANGULAR: MACH±1/2 Deg TWO PLACE DECIMAL ±.01 THREE PLACE DECIMAL ±.005 | DRAWN     | NAME | DATE | SEASTROM MFG             |  |
|----------------------------------------------------------------------------------------------------------------------------------------------------|-----------------------------------------------------------------------------------------------------------------------------|-----------|------|------|--------------------------|--|
|                                                                                                                                                    |                                                                                                                             | CHECKED   |      |      |                          |  |
|                                                                                                                                                    |                                                                                                                             | ENG APPR. |      |      | RETAINING CLAMP          |  |
|                                                                                                                                                    |                                                                                                                             | MFG APPR. |      |      | KETAIINING CLAIMF        |  |
| THE INFORMATION CONTAINED IN THIS DRAWING IS THE SOLE PROPERTY OF                                                                                  | MATERIAL COLD ROLLED STEEL                                                                                                  | Q.A.      |      |      |                          |  |
| SEASTROM MANUFACTURING. ANY<br>REPRODUCTION IN PART OR AS A WHOLE<br>WITHOUT THE WRITTEN PERMISSION OF<br>SEASTROM MANUFACTURING IS<br>PROHIBITED. |                                                                                                                             | COMMENTS  | i.   |      |                          |  |
|                                                                                                                                                    | SEE NOTE 1                                                                                                                  |           |      |      | SIZE DWG. NO. REV        |  |
|                                                                                                                                                    | DRAWING IS NOT TO SCALE                                                                                                     |           |      |      | A 5311-21 - SHEET 1 OF 1 |  |