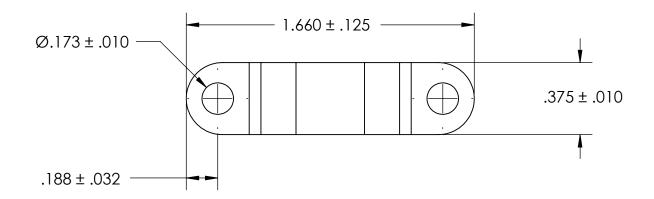

NOTES:

1. NONE

| PROPRIETARY AND CONFIDENTIAL                                                                                                                       | DIMENSIONS ARE IN INCHES TOLERANCES: FRACTIONAL±1/32 ANGULAR: MACH±1/2 Deg TWO PLACE DECIMAL ±.01 THREE PLACE DECIMAL ±.005 | DRAWN     | NAME | DATE | SEASTROM MFG             |  |
|----------------------------------------------------------------------------------------------------------------------------------------------------|-----------------------------------------------------------------------------------------------------------------------------|-----------|------|------|--------------------------|--|
|                                                                                                                                                    |                                                                                                                             | CHECKED   |      |      |                          |  |
|                                                                                                                                                    |                                                                                                                             | ENG APPR. |      |      | RETAINING CLAMP          |  |
|                                                                                                                                                    |                                                                                                                             | MFG APPR. |      |      | KETAIINING CLAIMF        |  |
| THE INFORMATION CONTAINED IN THIS DRAWING IS THE SOLE PROPERTY OF                                                                                  | MATERIAL COLD ROLLED STEEL                                                                                                  | Q.A.      |      |      |                          |  |
| SEASTROM MANUFACTURING. ANY<br>REPRODUCTION IN PART OR AS A WHOLE<br>WITHOUT THE WRITTEN PERMISSION OF<br>SEASTROM MANUFACTURING IS<br>PROHIBITED. |                                                                                                                             | COMMENTS  | i.   |      |                          |  |
|                                                                                                                                                    | SEE NOTE 1                                                                                                                  |           |      |      | SIZE DWG. NO. REV        |  |
|                                                                                                                                                    | DRAWING IS NOT TO SCALE                                                                                                     |           |      |      | A 5311-21 - SHEET 1 OF 1 |  |