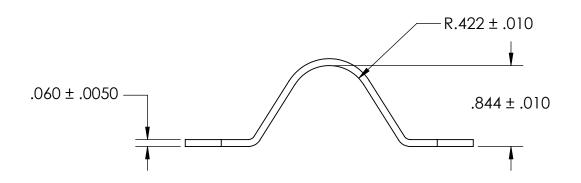

NOTES:

1. NONE

| PROPRIETARY AND CONFIDENTIAL THE INFORMATION CONTAINED IN THIS DRAWING IS THE SOLE PROPERTY OF SEASTROM MANUFACTURING. ANY REPRODUCTION IN PART OR AS A WHOLE WITHOUT THE WRITTEN PERMISSION OF SEASTROM MANUFACTURING IS PROHIBITED. | DIMENSIONS ARE IN INCHES TOLERANCES: FRACTIONAL±1/32 ANGULAR: MACH±1/2 Deg TWO PLACE DECIMAL ±.01 THREE PLACE DECIMAL ±.005 | DRAWN     | NAME | DATE | SEASTROM MFG     |      |
|---------------------------------------------------------------------------------------------------------------------------------------------------------------------------------------------------------------------------------------|-----------------------------------------------------------------------------------------------------------------------------|-----------|------|------|------------------|------|
|                                                                                                                                                                                                                                       |                                                                                                                             | CHECKED   |      |      | RETAINING CLAMP  |      |
|                                                                                                                                                                                                                                       |                                                                                                                             | ENG APPR. |      |      |                  |      |
|                                                                                                                                                                                                                                       |                                                                                                                             | MFG APPR. |      |      | RETAINING CLAIME |      |
|                                                                                                                                                                                                                                       | MATERIAL COLD ROLLED STEEL                                                                                                  | Q.A.      |      |      |                  |      |
|                                                                                                                                                                                                                                       |                                                                                                                             | COMMENTS: |      |      |                  |      |
|                                                                                                                                                                                                                                       | SEE NOTE 1                                                                                                                  |           |      |      | SIZE DWG. NO.    | REV. |
|                                                                                                                                                                                                                                       | DRAWING IS NOT TO SCALE                                                                                                     |           |      |      | A 5311-20        | -    |
|                                                                                                                                                                                                                                       |                                                                                                                             |           |      |      | SHEET 1 (        | OF 1 |