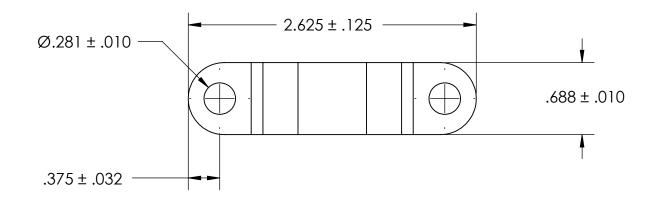

NOTES:

1. NONE

| PROPRIETARY AND CONFIDENTIAL THE INFORMATION CONTAINED IN THIS DRAWING IS THE SOLE PROPERTY OF SEASTROM MANUFACTURING. ANY REPRODUCTION IN PART OR AS A WHOLE WITHOUT THE WRITTEN PERMISSION OF SEASTROM MANUFACTURING IS PROHIBITED. | DIMENSIONS ARE IN INCHES TOLERANCES: FRACTIONAL±1/32 ANGULAR: MACH±1/2 Deg TWO PLACE DECIMAL ±.01 THREE PLACE DECIMAL ±.005 | DRAWN     | NAME | DATE | SEASTROM MFG     |      |
|---------------------------------------------------------------------------------------------------------------------------------------------------------------------------------------------------------------------------------------|-----------------------------------------------------------------------------------------------------------------------------|-----------|------|------|------------------|------|
|                                                                                                                                                                                                                                       |                                                                                                                             | CHECKED   |      |      | RETAINING CLAMP  |      |
|                                                                                                                                                                                                                                       |                                                                                                                             | ENG APPR. |      |      |                  |      |
|                                                                                                                                                                                                                                       |                                                                                                                             | MFG APPR. |      |      | RETAINING CLAIME |      |
|                                                                                                                                                                                                                                       | MATERIAL COLD ROLLED STEEL                                                                                                  | Q.A.      |      |      |                  |      |
|                                                                                                                                                                                                                                       |                                                                                                                             | COMMENTS: |      |      |                  |      |
|                                                                                                                                                                                                                                       | SEE NOTE 1                                                                                                                  |           |      |      | SIZE DWG. NO.    | REV. |
|                                                                                                                                                                                                                                       | DRAWING IS NOT TO SCALE                                                                                                     |           |      |      | A 5311-20        | -    |
|                                                                                                                                                                                                                                       |                                                                                                                             |           |      |      | SHEET 1 (        | OF 1 |