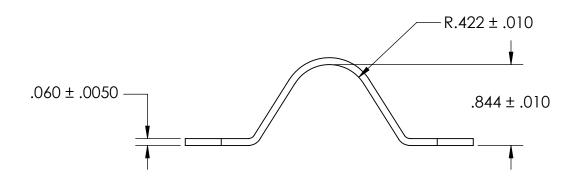

## NOTES:

- 1. NICKEL PLATE PER AMS QQ-N-290 CLASS 1 GRADE G
- 2. DIMENSIONS APPLY PRIOR TO PLATING.

| PROPRIETARY AND CONFIDENTIAL          |
|---------------------------------------|
| THE INFORMATION CONTAINED IN THIS     |
| DRAWING IS THE SOLE PROPERTY OF       |
| SEASTROM MANUFACTURING. ANY           |
| REPRODUCTION IN PART OR AS A WHOLE    |
| WITHOUT THE WRITTEN PERMISSION OF     |
| SEASTROM MANUFACTURING IS PROHIBITED. |

|  | DIMENSIONS ARE IN INCHES TOLERANCES: FRACTIONAL±1/32 ANGULAR: MACH±1/2 Deg TWO PLACE DECIMAL ±.01 THREE PLACE DECIMAL ±.005 |           | NAME | DATE |                 | SEASTROM MFG  |      |  |
|--|-----------------------------------------------------------------------------------------------------------------------------|-----------|------|------|-----------------|---------------|------|--|
|  |                                                                                                                             | DRAWN     |      |      |                 | 3LASIKOM MI G |      |  |
|  |                                                                                                                             | CHECKED   |      |      |                 |               |      |  |
|  |                                                                                                                             | ENG APPR. |      |      |                 |               |      |  |
|  |                                                                                                                             | MFG APPR. |      |      | RETAINING CLAMP |               |      |  |
|  | MATERIAL                                                                                                                    | Q.A.      |      |      |                 |               |      |  |
|  | COLD ROLLED STEEL                                                                                                           | COMMENTS: |      |      | 1               |               |      |  |
|  | SEE NOTE 1                                                                                                                  |           |      |      |                 | DWG. NO.      | REV  |  |
|  | DRAWING IS NOT TO SCALE                                                                                                     |           |      |      | Α               | 5311-20-N     | -    |  |
|  |                                                                                                                             |           |      |      |                 | SHEET 1 (     | OF 1 |  |