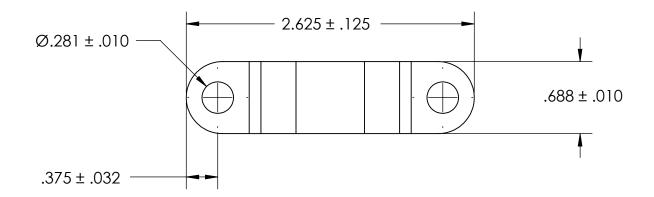

## NOTES:

- 1. NICKEL PLATE PER AMS QQ-N-290 CLASS 1 GRADE G
- 2. DIMENSIONS APPLY PRIOR TO PLATING.

| PROPRIETARY AND CONFIDENTIAL          |
|---------------------------------------|
| THE INFORMATION CONTAINED IN THIS     |
| DRAWING IS THE SOLE PROPERTY OF       |
| SEASTROM MANUFACTURING. ANY           |
| REPRODUCTION IN PART OR AS A WHOLE    |
| WITHOUT THE WRITTEN PERMISSION OF     |
| SEASTROM MANUFACTURING IS PROHIBITED. |

|  | DIMENSIONS ARE IN INCHES TOLERANCES: FRACTIONAL±1/32 ANGULAR: MACH±1/2 Deg TWO PLACE DECIMAL ±.01 THREE PLACE DECIMAL ±.005 |           | NAME | DATE |                 | SEASTROM MFG  |      |  |
|--|-----------------------------------------------------------------------------------------------------------------------------|-----------|------|------|-----------------|---------------|------|--|
|  |                                                                                                                             | DRAWN     |      |      |                 | 3LASIKOM MI G |      |  |
|  |                                                                                                                             | CHECKED   |      |      |                 |               |      |  |
|  |                                                                                                                             | ENG APPR. |      |      |                 |               |      |  |
|  |                                                                                                                             | MFG APPR. |      |      | RETAINING CLAMP |               |      |  |
|  | MATERIAL                                                                                                                    | Q.A.      |      |      |                 |               |      |  |
|  | COLD ROLLED STEEL                                                                                                           | COMMENTS: |      |      | 1               |               |      |  |
|  | SEE NOTE 1                                                                                                                  |           |      |      |                 | DWG. NO.      | REV  |  |
|  | DRAWING IS NOT TO SCALE                                                                                                     |           |      |      | Α               | 5311-20-N     | -    |  |
|  |                                                                                                                             |           |      |      |                 | SHEET 1 (     | OF 1 |  |