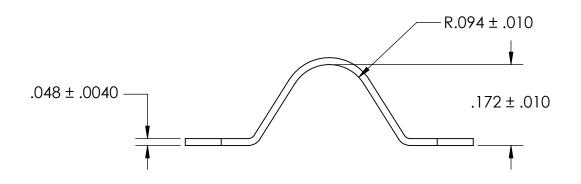

## NOTES:

- 1. CADMIUM PLATE PER AMS QQ-P-416 TYPE II CLASS 2
- 2. DIMENSIONS APPLY PRIOR TO PLATING.

| PROPRIETARY AND CONFIDENTIAL                                         |
|----------------------------------------------------------------------|
| THE INFORMATION CONTAINED IN THIS DRAWING IS THE SOLE PROPERTY OF    |
| SEASTROM MANUFACTURING. ANY                                          |
| REPRODUCTION IN PART OR AS A WHOLE WITHOUT THE WRITTEN PERMISSION OF |
| SEASTROM MANUFACTURING IS                                            |
| PROHIBITED.                                                          |