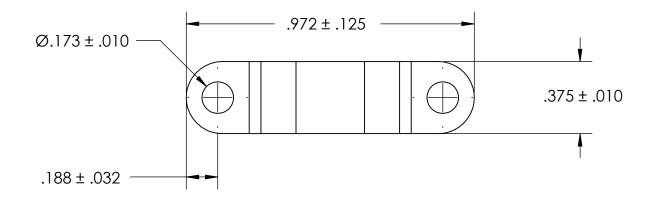

## NOTES:

- 1. CADMIUM PLATE PER AMS QQ-P-416 TYPE II CLASS 2
- 2. DIMENSIONS APPLY PRIOR TO PLATING.

| PROPRIETARY AND CONFIDENTIAL                                         |
|----------------------------------------------------------------------|
| THE INFORMATION CONTAINED IN THIS DRAWING IS THE SOLE PROPERTY OF    |
| SEASTROM MANUFACTURING. ANY                                          |
| REPRODUCTION IN PART OR AS A WHOLE WITHOUT THE WRITTEN PERMISSION OF |
| SEASTROM MANUFACTURING IS                                            |
| PROHIBITED.                                                          |