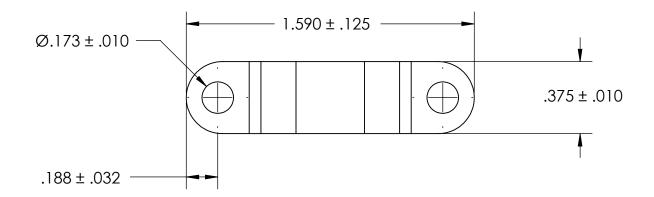

NOTES:

1. NONE

|                                                                                                                                        | DIMENSIONS ARE IN INCHES TO FRANCES:             | DRAWN     | NAME             | DATE | SEASTROM MFG    |  |
|----------------------------------------------------------------------------------------------------------------------------------------|--------------------------------------------------|-----------|------------------|------|-----------------|--|
|                                                                                                                                        | FRACTIONAL±1/32 ANGULAR: MACH±1/2 Deg            | CHECKED   |                  |      |                 |  |
| PROPRIETARY AND CONFIDENTIAL                                                                                                           | TWO PLACE DECIMAL ±.01 THREE PLACE DECIMAL ±.005 | ENG APPR. |                  |      | RETAINING CLAMP |  |
|                                                                                                                                        |                                                  | MFG APPR. |                  |      | RETAINING CLAMF |  |
| THE INFORMATION CONTAINED IN THIS DRAWING IS THE SOLE PROPERTY OF                                                                      | MATERIAL                                         | Q.A.      |                  |      |                 |  |
| SEASTROM MANUFACTURING. ANY REPRODUCTION IN PART OR AS A WHOLE WITHOUT THE WRITTEN PERMISSION OF SEASTROM MANUFACTURING IS PROHIBITED. | COLD ROLLED STEEL                                | COMMENTS: |                  |      |                 |  |
|                                                                                                                                        | SEE NOTE 1                                       |           |                  |      | SIZE DWG. NO.   |  |
|                                                                                                                                        | DRAWING IS NOT TO SCALE                          |           | <b>A</b> 5311-19 |      |                 |  |
|                                                                                                                                        |                                                  |           |                  |      | SHEET 1 OF 1    |  |