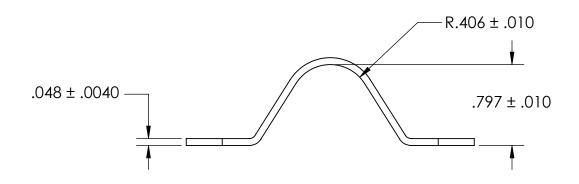

NOTES:

1. NONE

|                                                                                                                                        | DIMENSIONS ARE IN INCHES TO FRANCES:             | DRAWN     | NAME             | DATE | SEASTROM MFG    |  |
|----------------------------------------------------------------------------------------------------------------------------------------|--------------------------------------------------|-----------|------------------|------|-----------------|--|
|                                                                                                                                        | FRACTIONAL±1/32 ANGULAR: MACH±1/2 Deg            | CHECKED   |                  |      |                 |  |
| PROPRIETARY AND CONFIDENTIAL                                                                                                           | TWO PLACE DECIMAL ±.01 THREE PLACE DECIMAL ±.005 | ENG APPR. |                  |      | RETAINING CLAMP |  |
|                                                                                                                                        |                                                  | MFG APPR. |                  |      | RETAINING CLAMF |  |
| THE INFORMATION CONTAINED IN THIS DRAWING IS THE SOLE PROPERTY OF                                                                      | MATERIAL                                         | Q.A.      |                  |      |                 |  |
| SEASTROM MANUFACTURING. ANY REPRODUCTION IN PART OR AS A WHOLE WITHOUT THE WRITTEN PERMISSION OF SEASTROM MANUFACTURING IS PROHIBITED. | COLD ROLLED STEEL                                | COMMENTS: |                  |      |                 |  |
|                                                                                                                                        | SEE NOTE 1                                       |           |                  |      | SIZE DWG. NO.   |  |
|                                                                                                                                        | DRAWING IS NOT TO SCALE                          |           | <b>A</b> 5311-19 |      |                 |  |
|                                                                                                                                        |                                                  |           |                  |      | SHEET 1 OF 1    |  |