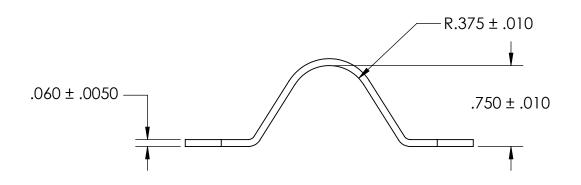

## NOTES:

- 1. ZINC PLATE PER ASTM B633, SC1, TYPE III or V, Clear
- 2. DIMENSIONS APPLY PRIOR TO PLATING.

| PROPRIETARY AND CONFIDENTIAL                                                                                                                                                                             |
|----------------------------------------------------------------------------------------------------------------------------------------------------------------------------------------------------------|
| THE INFORMATION CONTAINED IN THIS DRAWING IS THE SOLE PROPERTY OF SEASTROM MANUFACTURING. ANY REPRODUCTION IN PART OR AS A WHOLE WITHOUT THE WRITTEN PERMISSION OF SEASTROM MANUFACTURING IS PROHIBITED. |