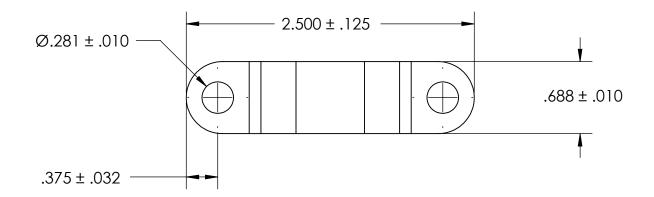

## NOTES:

- 1. ZINC PLATE PER ASTM B633, SC1, TYPE III or V, Clear
- 2. DIMENSIONS APPLY PRIOR TO PLATING.

| PROPRIETARY AND CONFIDENTIAL                                                                                                                                                                             |
|----------------------------------------------------------------------------------------------------------------------------------------------------------------------------------------------------------|
| THE INFORMATION CONTAINED IN THIS DRAWING IS THE SOLE PROPERTY OF SEASTROM MANUFACTURING. ANY REPRODUCTION IN PART OR AS A WHOLE WITHOUT THE WRITTEN PERMISSION OF SEASTROM MANUFACTURING IS PROHIBITED. |