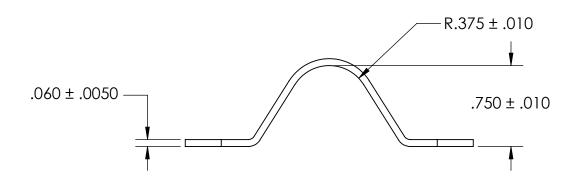

## NOTES:

- 1. CADMIUM PLATE PER AMS QQ-P-416 TYPE I CLASS 2
- 2. DIMENSIONS APPLY PRIOR TO PLATING.

| PROPRIETARY AND CONFIDENTIAL                                                                   |
|------------------------------------------------------------------------------------------------|
| THE INFORMATION CONTAINED IN THIS                                                              |
| DRAWING IS THE SOLE PROPERTY OF                                                                |
| SEASTROM MANUFACTURING. ANY                                                                    |
| REPRODUCTION IN PART OR AS A WHOLE                                                             |
| WITHOUT THE WRITTEN PERMISSION OF                                                              |
| SEASTROM MANUFACTURING IS                                                                      |
| PROHIBITED.                                                                                    |
| REPRODUCTION IN PART OR AS A WHOLE WITHOUT THE WRITTEN PERMISSION OF SEASTROM MANUFACTURING IS |