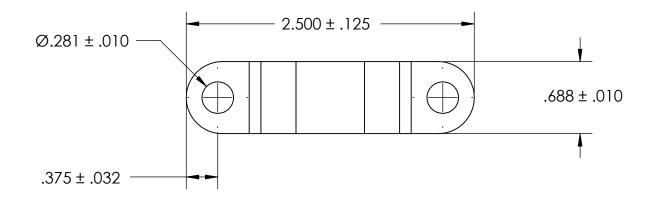

## NOTES:

- 1. CADMIUM PLATE PER AMS QQ-P-416 TYPE I CLASS 2
- 2. DIMENSIONS APPLY PRIOR TO PLATING.

| PROPRIETARY AND CONFIDENTIAL                                                                   |
|------------------------------------------------------------------------------------------------|
| THE INFORMATION CONTAINED IN THIS                                                              |
| DRAWING IS THE SOLE PROPERTY OF                                                                |
| SEASTROM MANUFACTURING. ANY                                                                    |
| REPRODUCTION IN PART OR AS A WHOLE                                                             |
| WITHOUT THE WRITTEN PERMISSION OF                                                              |
| SEASTROM MANUFACTURING IS                                                                      |
| PROHIBITED.                                                                                    |
| REPRODUCTION IN PART OR AS A WHOLE WITHOUT THE WRITTEN PERMISSION OF SEASTROM MANUFACTURING IS |

| DIMENSIONS ARE IN INCHES TOLERANCES: FRACTIONAL±1/32 ANGULAR: MACH±1/2 Deg TWO PLACE DECIMAL ±.01 |                           | NAME      | DATE |                 |                  |    |
|---------------------------------------------------------------------------------------------------|---------------------------|-----------|------|-----------------|------------------|----|
|                                                                                                   | TOLERANCES:               | DRAWN     |      |                 | SEASTROM MFG     |    |
|                                                                                                   | - · ·                     | CHECKED   |      |                 |                  |    |
|                                                                                                   | ENG APPR.                 |           |      | RETAINING CLAMP |                  |    |
|                                                                                                   | THREE PLACE DECIMAL ±.005 | MFG APPR. |      |                 | RETAINING CLAIME |    |
|                                                                                                   | MATERIAL                  | Q.A.      |      |                 |                  |    |
|                                                                                                   | COLD ROLLED STEEL         | COMMENTS: |      |                 |                  |    |
| SEE NOTE 1                                                                                        |                           |           |      |                 | SIZE DWG. NO.    | ٧. |
| DRAWING IS NOT TO SCALE                                                                           | DRAWING IS NOT TO SCALE   |           |      |                 | A 5311-18-C1 -   |    |
|                                                                                                   |                           |           |      | I SHEET 1 OF    | 1                |    |