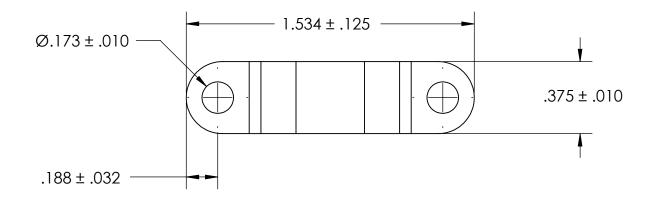

## NOTES:

- 1. ZINC PLATE PER ASTM B633, SC1, TYPE III or V, Clear
- 2. DIMENSIONS APPLY PRIOR TO PLATING.

| PROPRIETARY AND CONFIDENTIAL                                         |
|----------------------------------------------------------------------|
| THE INFORMATION CONTAINED IN THIS DRAWING IS THE SOLE PROPERTY OF    |
| SEASTROM MANUFACTURING. ANY                                          |
| REPRODUCTION IN PART OR AS A WHOLE WITHOUT THE WRITTEN PERMISSION OF |
| SEASTROM MANUFACTURING IS                                            |
| PROHIBITED.                                                          |

| TOLE<br>FRAC<br>ANG | DIMENSIONS ARE IN INCHES TOLERANCES: FRACTIONAL±1/32 ANGULAR: MACH±1/2 Deg TWO PLACE DECIMAL ±.01 |           | NAME | DATE | SEASTROM MFG              |
|---------------------|---------------------------------------------------------------------------------------------------|-----------|------|------|---------------------------|
|                     |                                                                                                   | DRAWN     |      |      |                           |
|                     |                                                                                                   | CHECKED   |      |      | RETAINING CLAMP           |
|                     |                                                                                                   | ENG APPR. |      |      |                           |
|                     | THREE PLACE DECIMAL ±.005                                                                         | MFG APPR. |      |      | _ RETAINING CLAMP         |
|                     | MATERIAL                                                                                          | Q.A.      |      |      |                           |
|                     | COLD ROLLED STEEL                                                                                 | COMMENTS: |      |      | 7                         |
|                     | SEE NOTE 1                                                                                        |           |      |      | SIZE DWG. NO.             |
|                     | DRAWING IS NOT TO SCALE                                                                           |           |      |      | <b>A</b>   5311-17-Z3   - |
|                     |                                                                                                   |           |      |      | ISHEET 1 OF 1             |