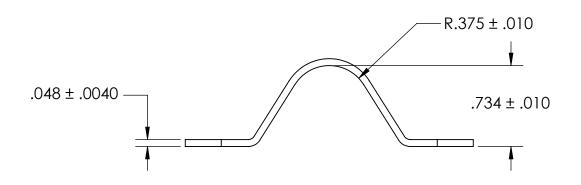

## NOTES:

- 1. ZINC PLATE PER ASTM B633, SC1, TYPE III or V, Clear
- 2. DIMENSIONS APPLY PRIOR TO PLATING.

| PROPRIETARY AND CONFIDENTIAL                                         |
|----------------------------------------------------------------------|
| THE INFORMATION CONTAINED IN THIS DRAWING IS THE SOLE PROPERTY OF    |
| SEASTROM MANUFACTURING. ANY                                          |
| REPRODUCTION IN PART OR AS A WHOLE WITHOUT THE WRITTEN PERMISSION OF |
| SEASTROM MANUFACTURING IS                                            |
| PROHIBITED.                                                          |

| TOLE<br>FRAC<br>ANG | DIMENSIONS ARE IN INCHES TOLERANCES: FRACTIONAL±1/32 ANGULAR: MACH±1/2 Deg TWO PLACE DECIMAL ±.01 |           | NAME | DATE | SEASTROM MFG              |
|---------------------|---------------------------------------------------------------------------------------------------|-----------|------|------|---------------------------|
|                     |                                                                                                   | DRAWN     |      |      |                           |
|                     |                                                                                                   | CHECKED   |      |      | RETAINING CLAMP           |
|                     |                                                                                                   | ENG APPR. |      |      |                           |
|                     | THREE PLACE DECIMAL ±.005                                                                         | MFG APPR. |      |      | _ RETAINING CLAMP         |
|                     | MATERIAL                                                                                          | Q.A.      |      |      |                           |
|                     | COLD ROLLED STEEL                                                                                 | COMMENTS: |      |      | 7                         |
|                     | SEE NOTE 1                                                                                        |           |      |      | SIZE DWG. NO.             |
|                     | DRAWING IS NOT TO SCALE                                                                           |           |      |      | <b>A</b>   5311-17-Z3   - |
|                     |                                                                                                   |           |      |      | ISHEET 1 OF 1             |