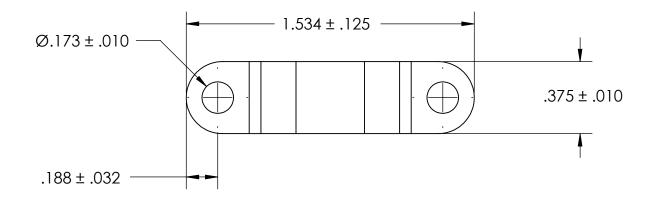

## NOTES:

- 1. BLACK OXIDE PER MIL-DTL-13924, CLASS 1, LIGHT OIL, NO TEST REQUIRED
- 2. DIMENSIONS APPLY PRIOR TO PLATING.

PROPRIETARY AND CONFIDENTIAL THE INFORMATION CONTAINED IN THIS DRAWING IS THE SOLE PROPERTY OF SEASTROM MANUFACTURING. ANY REPRODUCTION IN PART OR AS A WHOLE WITHOUT THE WRITTEN PERMISSION OF SEASTROM MANUFACTURING IS PROHIBITED.

| DIMENSIONS ARE IN INCHES TOLERANCES: FRACTIONAL±1/32 ANGULAR: MACH±1/2 Deg TWO PLACE DECIMAL ±.01 THREE PLACE DECIMAL ±.005 |           | NAME | DATE |                          |
|-----------------------------------------------------------------------------------------------------------------------------|-----------|------|------|--------------------------|
|                                                                                                                             | DRAWN     |      |      | SEASTROM MFG             |
|                                                                                                                             | CHECKED   |      |      | RETAINING CLAMP          |
|                                                                                                                             | ENG APPR. |      |      |                          |
|                                                                                                                             | MFG APPR. |      |      |                          |
| MATERIAL                                                                                                                    | Q.A.      |      |      |                          |
| COLD ROLLED STEEL                                                                                                           | COMMENTS: |      |      |                          |
| INISH                                                                                                                       |           |      |      |                          |
| SEE NOTE 1                                                                                                                  |           |      |      | SIZE DWG. NO. 5311-17-BO |
| DRAWING IS NOT TO SCALE                                                                                                     |           |      |      |                          |
|                                                                                                                             |           |      |      | SHEET 1                  |