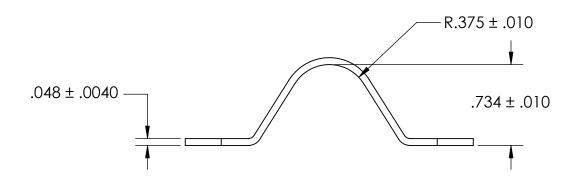

## NOTES:

- 1. BLACK OXIDE PER MIL-DTL-13924, CLASS 1, LIGHT OIL, NO TEST REQUIRED
- 2. DIMENSIONS APPLY PRIOR TO PLATING.

PROPRIETARY AND CONFIDENTIAL THE INFORMATION CONTAINED IN THIS DRAWING IS THE SOLE PROPERTY OF SEASTROM MANUFACTURING. ANY REPRODUCTION IN PART OR AS A WHOLE WITHOUT THE WRITTEN PERMISSION OF SEASTROM MANUFACTURING IS PROHIBITED.

| DIMENSIONS ARE IN INCHES TOLERANCES: FRACTIONAL±1/32 ANGULAR: MACH±1/2 Deg TWO PLACE DECIMAL ±.01 THREE PLACE DECIMAL ±.005 |           | NAME | DATE |                          |
|-----------------------------------------------------------------------------------------------------------------------------|-----------|------|------|--------------------------|
|                                                                                                                             | DRAWN     |      |      | SEASTROM MFG             |
|                                                                                                                             | CHECKED   |      |      | RETAINING CLAMP          |
|                                                                                                                             | ENG APPR. |      |      |                          |
|                                                                                                                             | MFG APPR. |      |      |                          |
| MATERIAL                                                                                                                    | Q.A.      |      |      |                          |
| COLD ROLLED STEEL                                                                                                           | COMMENTS: |      |      |                          |
| INISH                                                                                                                       |           |      |      |                          |
| SEE NOTE 1                                                                                                                  |           |      |      | SIZE DWG. NO. 5311-17-BO |
| DRAWING IS NOT TO SCALE                                                                                                     |           |      |      |                          |
|                                                                                                                             |           |      |      | SHEET 1                  |