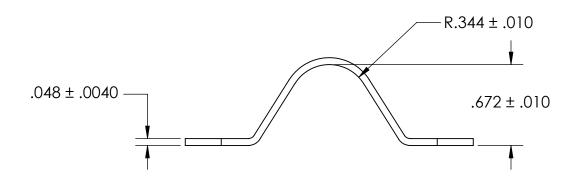

## NOTES:

- 1. NICKEL PLATE PER AMS QQ-N-290 CLASS 1 GRADE G
- 2. DIMENSIONS APPLY PRIOR TO PLATING.

| PROPRIETARY AND CONFIDENTIAL          |
|---------------------------------------|
| THE INFORMATION CONTAINED IN THIS     |
| DRAWING IS THE SOLE PROPERTY OF       |
| SEASTROM MANUFACTURING. ANY           |
| REPRODUCTION IN PART OR AS A WHOLE    |
| WITHOUT THE WRITTEN PERMISSION OF     |
| SEASTROM MANUFACTURING IS PROHIBITED. |