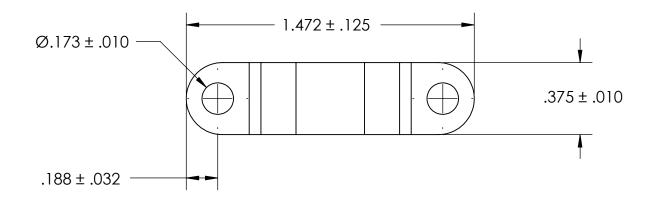

## NOTES:

- 1. NICKEL PLATE PER AMS QQ-N-290 CLASS 1 GRADE G
- 2. DIMENSIONS APPLY PRIOR TO PLATING.

| PROPRIETARY AND CONFIDENTIAL          |
|---------------------------------------|
| THE INFORMATION CONTAINED IN THIS     |
| DRAWING IS THE SOLE PROPERTY OF       |
| SEASTROM MANUFACTURING. ANY           |
| REPRODUCTION IN PART OR AS A WHOLE    |
| WITHOUT THE WRITTEN PERMISSION OF     |
| SEASTROM MANUFACTURING IS PROHIBITED. |